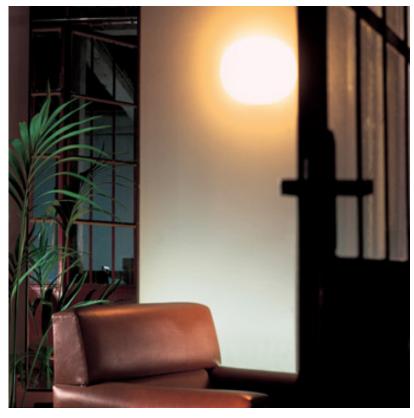

Technical and Product Description GLO-BALL W wall sconce providing diffused light. Diffuser is externally acid-

etched, hand blown, opaline glass. Metal mounting plate.