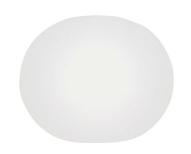

Technical and Product Description GLO-BALL W wall sconce providing diffused light. Diffuser is externally acid-

etched, hand blown, opaline glass. Metal mounting plate.