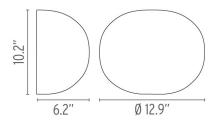

# FLOS Glo-Ball W - Specification Sheet by Jasper Morrison, 1998

Mounting Wall

Lamp (Bulb) Description 1 x 100W T8 E26 Base Frosted Halogen (Included)

Environment Indoor - Dry Location

Dimming Dimmable Finish Opal

Technical and Product Description GLO-BALL W wall sconce providing diffused light. Diffuser is externally acid-

etched, hand blown, opaline glass. Metal mounting plate.

## Electrical

Voltage 120
Switching NA
IP Rating IP40

# **Physical**

Construction Material Aluminum, Blown Glass, Plastic

Weight 4 lbs





FU302200 Opal

#### **Dimensional Image**



## Certifications



**Lamping (Bulb)** 100W T8 E26 Base Frosted Halogen