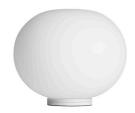

## **Glo-Ball Basic Zero - Specification Sheet** by Jasper Morrison, 1998

Mounting Table Top

Lamp (Bulb) Description 1 x 40W G9 Frosted Halogen (Included)

Environment Indoor - Dry Location

Finish Opal

Technical and Product Description GLO-BALL BASIC ZERO table lamp with blown white acid-etched glass diffuser.