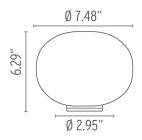

## **Dimensional Image**

Certifications

Lamping (Bulb)

40W G9 Frosted Halogen