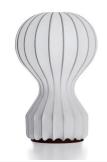

## FLOS Gatto Piccolo - Specification Sheet by Achille and Pier Giacomo Castiglioni, 1960

| Mounting                          | Table Top                                                                                                                                                                                               |
|-----------------------------------|---------------------------------------------------------------------------------------------------------------------------------------------------------------------------------------------------------|
| Lamp (Bulb) Description           | 1 x 60W Candelabra G 16.5 Frosted Incandescent (Included)                                                                                                                                               |
| Environment                       | Indoor - Dry Location                                                                                                                                                                                   |
| Dimming                           | Dimmable                                                                                                                                                                                                |
| Finish                            | White                                                                                                                                                                                                   |
| Technical and Product Description | GATTO PICCOLO table lamp providing diffused light. White powder coate<br>steel structure sprayed with a unique "cocoon resin to create the diffuser wh<br>protected by a transparent sprayed on finish. |