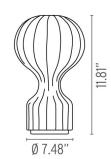

## Physical

Construction Material Weight Cocoon resin, Steel 1.98 lbs

**Dimensional Image** 

Lamping (Bulb)

60W Candelabra G 16.5 Frosted Incandescent