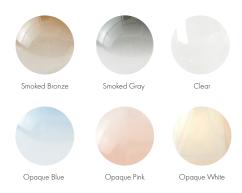

The new Kaleido Collection plays with texture, color and shape to distort light and create magical optical illusions when looking through the glass. Combining soft iridescent colors with patterned textures and delicately shaped glass beads, the Kaleido Collection effortlessly brings together smoked gray, smoked bronze, opaque pink, opaque blue, opaque white and clear colored glass with six new textures and shapes.

#### Standard Finishes:

Metal: Blackened Steel, Satin Brass, Satin Copper, Satin Bronze or Satin Nickel

Glass Textures: Twisted, Bubbled, Ribbed, Gridded, Dotted & Smoothed

Glass Colours: Smoked Bronze, Smoked Gray, Clear, Opaque Blue, Opaque Pink & Opaque White

#### Glass Colors: