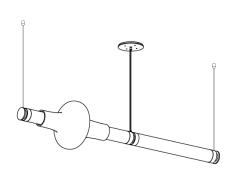

### Specifications:

Dimensions: 47.39" x 9.17" + Drop

120.37cm x 23cm + Drop

Weight: 50 lbs

Light source: 24V 6 Watt LED (included)

Standard lead time: 12-14 weeks

## Cables & Canopies:

Standard Cable Length: 96" Drop, adjustable upon installation

(increased cable-lengths available upon request)

Standard Canopy: 5"

Deep Canopy: Dimensions on request.

Custom finishes available upon inquiry.