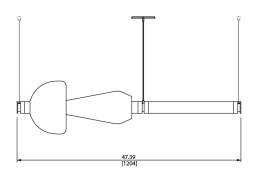

### Specifications:

Dimensions: 47.39" x 9.17" + Drop

120.37cm x 23cm + Drop

Weight: 50 lbs

Light source: 24V 6 Watt LED (included)

Standard lead time: 12-14 weeks

## Cables & Canopies:

Standard Cable Length: 96" Drop, adjustable upon installation

(increased cable-lengths available upon request)

Standard Canopy: 5"

Deep Canopy: Dimensions on request.

Custom finishes available upon inquiry.