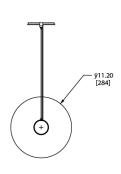

### Specifications:

Dimensions: 47.39" x 9.17" + Drop

120.37cm x 23cm + Drop

Weight: 50 lbs

Light source: 24V 6 Watt LED (included)

Standard lead time: 12-14 weeks

## Cables & Canopies:

Standard Cable Length: 96" Drop, adjustable upon installation

(increased cable-lengths available upon request)

Standard Canopy: 5"

Deep Canopy: Dimensions on request.

Custom finishes available upon inquiry.