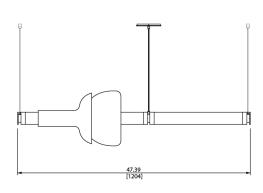

### Specifications:

Dimensions: 47.39" x 9.17" + Drop

120.37cm x 23cm + Drop

Weight: 50 lbs

Light source: 24V 6 Watt LED (included)

Standard lead time: 12-14 weeks

## Cables & Canopies:

Standard Cable Length: 96" Drop, adjustable upon installation

(increased cable-lengths available upon request)

Standard Canopy: 5"

Deep Canopy: Dimensions on request.

Custom finishes available upon inquiry.