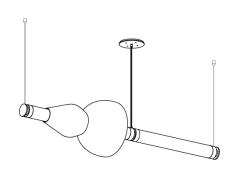

# LUNA Kaleido 1 Tier Chandelier

Inspired by a lunar halo, the LUNA is a highly customizable modular light fixture which grows in every direction as its assembly system stems horizontally or vertically. Stacking color upon color of various mouth-blown glass shapes, the series has been designed to offer infinite interpretations of tone, shape and refracted light.

### Specifications:

Dimensions: 47.39" x 9.17" + Drop

120.37cm x 23cm + Drop

Weight: 50 lbs

Light source: 24V 6 Watt LED (included)

Standard lead time: 12-14 weeks

## Cables & Canopies:

Standard Cable Length: 96" Drop, adjustable upon installation

(increased cable-lengths available upon request)

Standard Canopy: 5"

Deep Canopy: Dimensions on request.

Custom finishes available upon inquiry.