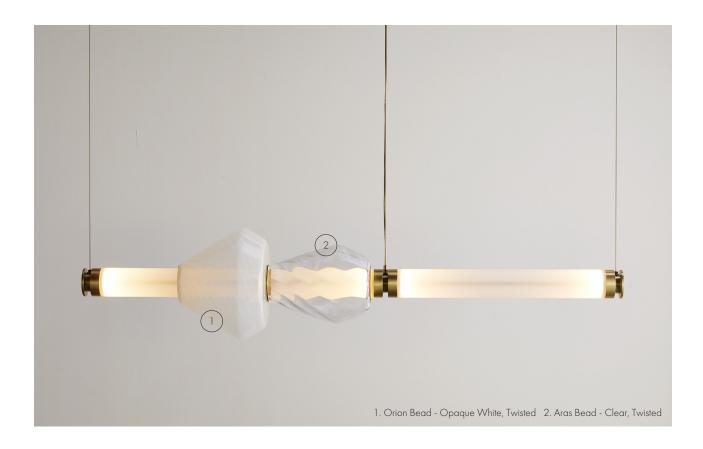

# LUNA Kaleido 1 Tier Chandelier

Inspired by a lunar halo, the LUNA is a highly customizable modular light fixture which grows in every direction as its assembly system stems horizontally or vertically. Stacking color upon color of various mouth-blown glass shapes, the series has been designed to offer infinite interpretations of tone, shape and refracted light.

The new Kaleido Collection plays with texture, color and shape to distort light and create magical optical illusions when looking through the glass. Combining soft iridescent colors with patterned textures and delicately shaped glass beads, the Kaleido Collection effortlessly brings together smoked gray, smoked bronze, opaque pink, opaque blue, opaque white and clear colored glass with six new textures and shapes.

#### Glass Textures:

LUNA Kaleido 1 Tier C - With a Dorado Glass Bead

LUNA Kaleido 1 Tier D - With Carina & Cygnus Glass Beads

LUNA Kaleido 1 Tier E - With Aras & Cygnus Glass Beads