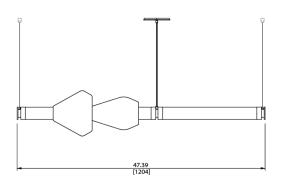

### Specifications:

Dimensions: 47.39" x 9.17" + Drop

120.37cm x 23cm + Drop

Weight: 50 lbs

Light source: 24V 6 Watt LED (included)

Standard lead time: 12-14 weeks