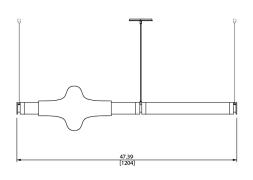

### Specifications:

Dimensions: 47.39" x 9.17" + Drop

120.37cm x 23cm + Drop

Weight: 50 lbs

Light source: 24V 6 Watt LED (included)

Standard lead time: 12-14 weeks

## Cables & Canopies:

Standard Cable Length: 96" Drop, adjustable upon installation

(increased cable-lengths available upon request)

Standard Canopy: 5"

Deep Canopy: Dimensions on request.

Custom finishes available upon inquiry.