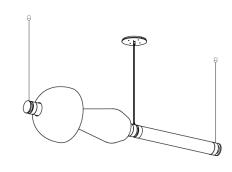

# LUNA Kaleido 1 Tier Chandelier

Inspired by a lunar halo, the LUNA is a highly customizable modular light fixture which grows in every direction as its assembly system stems horizontally or vertically. Stacking color upon color of various mouth-blown glass shapes, the series has been designed to offer infinite interpretations of tone, shape and refracted light.

The new Kaleido Collection plays with texture, color and shape to distort light and create magical optical illusions when looking through the glass. Combining soft iridescent colors with patterned textures and delicately shaped glass beads, the Kaleido Collection effortlessly brings together smoked gray, smoked bronze, opaque pink, opaque blue, opaque white and clear colored glass with six new textures and shapes.