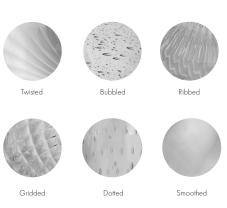

#### Standard Finishes:

Metal: Blackened Steel, Satin Brass, Satin Copper, Satin Bronze or Satin Nickel

Glass Textures: Twisted, Bubbled, Ribbed, Gridded, Dotted & Smoothed

Glass Colours: Smoked Bronze, Smoked Gray, Clear, Opaque Blue, Opaque Pink & Opaque White

#### Glass Textures:

LUNA Kaleido 1 Tier C - With a Dorado Glass Bead

LUNA Kaleido 1 Tier D - With Carina & Cygnus Glass Beads

LUNA Kaleido 1 Tier E - With Aras & Cygnus Glass Beads