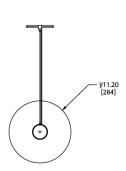

### Specifications:

Dimensions: 47.39" x 9.17" + Drop

120.37cm x 23cm + Drop

Weight: 50 lbs

Light source: 24V 6 Watt LED (included)

Standard lead time: 12-14 weeks

## Cables & Canopies:

Standard Cable Length: 96" Drop, adjustable upon installation

(increased cable-lengths available upon request)

Standard Canopy: 5"

Deep Canopy: Dimensions on request.

Custom finishes available upon inquiry.