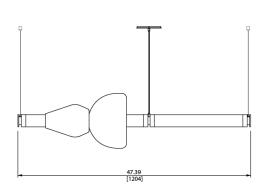

### Specifications:

Dimensions: 47.39" x 9.17" + Drop

120.37cm x 23cm + Drop

Weight: 50 lbs

Light source: 24V 6 Watt LED (included)

Standard lead time: 12-14 weeks

## Cables & Canopies:

Standard Cable Length: 96" Drop, adjustable upon installation

(increased cable-lengths available upon request)

Standard Canopy: 5"

Deep Canopy: Dimensions on request.

Custom finishes available upon inquiry.