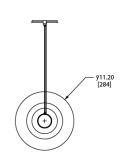

### Specifications:

Dimensions: 47.39" x 9.17" + Drop

120.37cm x 23cm + Drop

Weight: 50 lbs

Light source: 24V 6 Watt LED (included)

Standard lead time: 12-14 weeks

## Cables & Canopies:

Standard Cable Length: 96" Drop, adjustable upon installation

(increased cable-lengths available upon request)

Standard Canopy: 5"

Deep Canopy: Dimensions on request.

Custom finishes available upon inquiry.