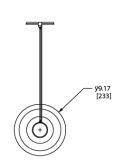

### Specifications:

Dimensions: 47.39" x 9.17" + Drop

120.37cm x 23cm + Drop

Weight: 50 lbs

Light source: 24V 6 Watt LED (included)

Standard lead time: 12-14 weeks

## Cables & Canopies:

Standard Cable Length: 96" Drop, adjustable upon installation

(increased cable-lengths available upon request)

Standard Canopy: 5"

Deep Canopy: Dimensions on request.

Custom finishes available upon inquiry.