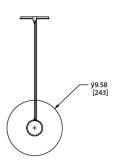

### Specifications:

Dimensions: 47.39" x 9.17" + Drop

120.37cm x 23cm + Drop

Weight: 50 lbs

Light source: 24V 6 Watt LED (included)

Standard lead time: 12-14 weeks

## Cables & Canopies:

Standard Cable Length: 96" Drop, adjustable upon installation

(increased cable-lengths available upon request)

Standard Canopy: 5"

Deep Canopy: Dimensions on request.

Custom finishes available upon inquiry.