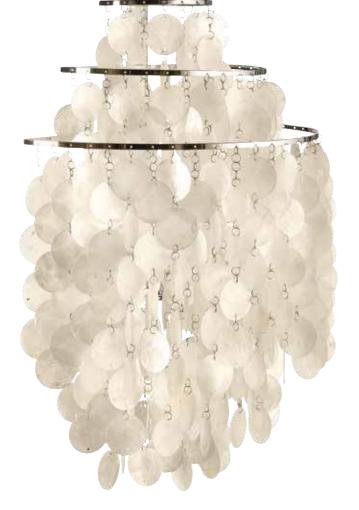

#### Description

Wall lamp with discs on three ring metal frame. Discs are connected with small rings.

#### Material

Discs are made of mother-of-pearl. Small rings are made of stainless steel. Frame is made of metal (chrome plated).

*Light source* E27 (220V) E26 (110V) max. 60W

#### Dimensions

H: 58 cm (22.8") D: 22 cm (8.7") Ø40 cm (15.7")