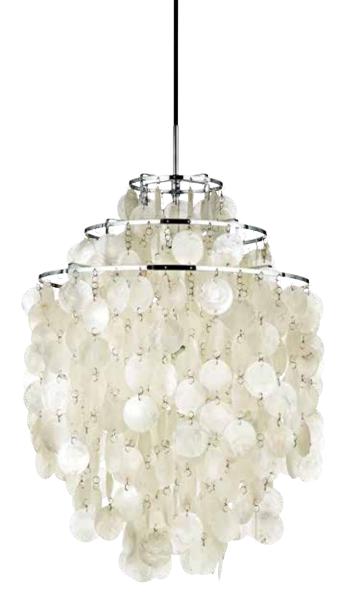

## FUN 1DM Pendant 1964

## Description

Pendant with discs on three ring metal frame. Discs are connected with small rings. Incl. ceiling canopy.

## Material

Discs are made of mother-of-pearl. Small rings are made of stainless steel. Ceiling canopy and frame are made of metal (chrome plated).

*Light source* E27 (220V) E26 (110V) max. 60W

*Dimensions* H: 60 cm (23.6") Ø45 cm (17.7")

*Cord* Black fabric. 400 cm (157.5")

*Certifications* CE, UL, ULC, CCC.

*Box dimensions* 45x45x24 cm (17.7x17.7x9.5")

*Weight* 5 kilos