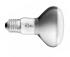

# FILOS Frisbi, Nickel - Specification Sheet by Achille Castiglioni, 1978

Mounting Ceiling Pendant

Lamp (Bulb) Description 1 x 100W R80/DR Medium Frosted Incandescent (Included)

Environment Indoor - Dry Location

Dimming Dimmable Finish Nickel

Technical and Product Description FRISBI pendant fixture providing direct, diffused and reflected illumination. Opal

acrylic diffuser is suspended by three fine steel cables. A black metal stem and wire

mesh basket assembly secure the reflector to the 16 power cord.

### **Electrical**

Voltage 120
Switching NA
IP Rating IP20

## **Physical**

Cord Length (inches) 192" - Black
Construction Material Plastic and steel





FU250000 Nickel

### **Dimensional Image**



# Lamping (Bulb)



100W R80/DR Medium Frosted Incandescent