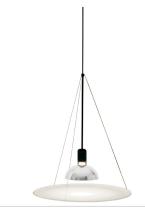

# FILOS Frisbi, Nickel - Specification Sheet by Achille Castiglioni, 1978

Mounting Ceiling Pendant

Lamp (Bulb) Description 1 x 100W R80/DR Medium Frosted Incandescent (Included)

Environment Indoor - Dry Location

Dimming Dimmable Finish Nickel

Technical and Product Description FRISBI pendant fixture providing direct, diffused and reflected illumination. Opal

acrylic diffuser is suspended by three fine steel cables. A black metal stem and wire

mesh basket assembly secure the reflector to the 16 power cord.