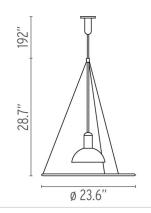

### **Dimensional Image**

## **Physical**

Cord Length (inches) 192" - Black
Construction Material Plastic and steel

FU250000 Nickel