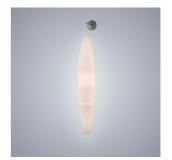

### DESCRIPTION

The young, light-weight appearance recalling the shape of a cigar, which ironically gives it its name, the soft light that it emits and the ease with which it blends in with the most varied contexts, have made it the great success that it is today, so much so that it is also part of the permanent collection on exhibit at the New York MoMA. The diffuser consists of four satin finish polyethylene segments. Small round metal hooks hold two subsequent elements together without them touching, leaving room for three slim empty bands that fill up with light when the lamp is on. Havana is available as a suspension, wall or floor lamp.

# Havana, terra

family

Havana

Havana Sospensione

Havana Terra

Havana