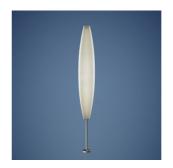

### DESCRIPTION

The young, light-weight appearance recalling the shape of a cigar, which ironically gives it its name, the soft light that it emits and the ease with which it blends in with the most varied contexts, have made it the great success that it is today, so much so that it is also part of the permanent collection on exhibit at the New York MoMA. The diffuser consists of four satin finish polyethylene segments. Small round metal hooks hold two subsequent elements together without them touching, leaving room for three slim empty bands that fill up with light when the lamp is on. Havana is available as a suspension, wall or floor lamp.

#### MATERIALS

Injection moulded polyethylene and coated or chromed metal

COLORS

White

**FOSCARINI** technical details

Floor lamp with diffused light. Diffuser consisting of four injection-moulded polyethylene parts joined by chromed metal hooks. Base, diffuser support and rod made of epoxy powder coated or glossy chromed metal. ON/OFF switch or dimmer switch fitted onto the transparent cable, as requested.

# Havana, terra

family

Havana

Havana Sospensione

Havana Terra

Havana