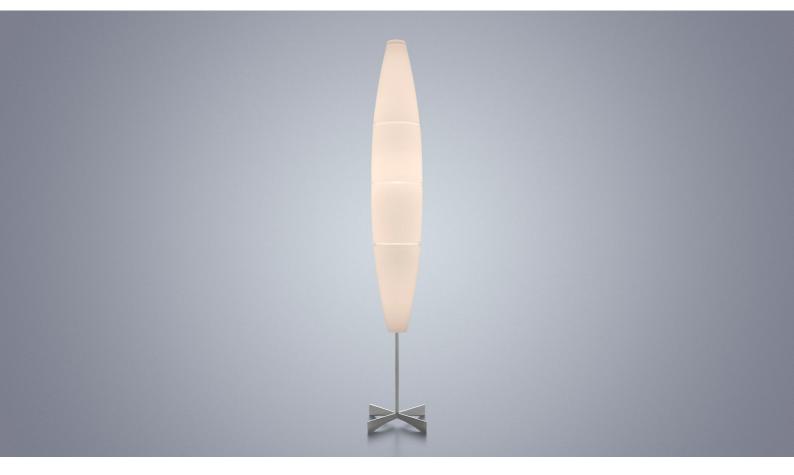

### DESCRIPTION

The young, light-weight appearance recalling the shape of a cigar, which ironically gives it its name, the soft light that it emits and the ease with which it blends in with the most varied contexts, have made it the great success that it is today, so much so that it is also part of the permanent collection on exhibit at the New York MoMA. The diffuser consists of four satin finish polyethylene segments. Small round metal hooks hold two subsequent elements together without them touching, leaving room for three slim empty bands that fill up with light when the lamp is on. Havana is available as a suspension, wall or floor lamp.

#### MATERIALS

Injection moulded polyethylene and coated or chromed metal

COLORS

White

**FOSCARINI** technical details

Floor lamp with diffused light. Diffuser consisting of four injection-moulded polyethylene parts joined by chromed metal hooks. Base, diffuser support and rod made of epoxy powder coated or glossy chromed metal. ON/OFF switch or dimmer switch fitted onto the transparent cable, as requested.