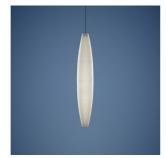

### DESCRIPTION

The young, light-weight appearance recalling the shape of a cigar, which ironically gives it its name, the soft light that it emits and the ease with which it blends in with the most varied contexts, have made it the great success that it is today, so much so that it is also part of the permanent collection on exhibit at the New York MoMA. The diffuser consists of four satin finish polyethylene segments. Small round metal hooks hold two subsequent elements together without them touching, leaving room for three slim empty bands that fill up with light when the lamp is on. Havana is available as a suspension, wall or floor lamp.

# Havana, terra

family

Havana

Havana Sospensione

Havana Terra

Havana