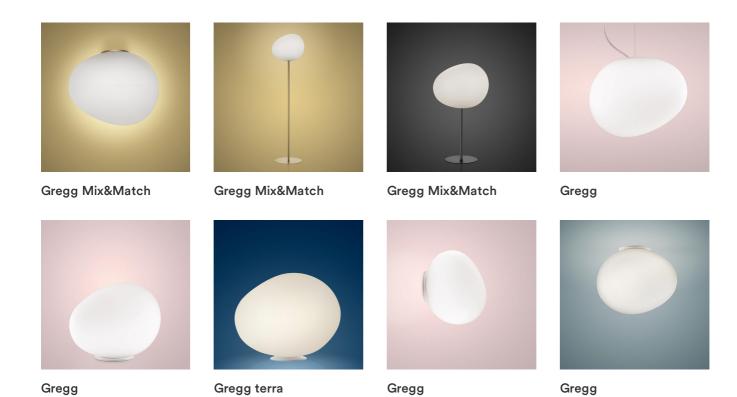

#### DESCRIPTION

A product of natural inspiration and extensive research, Gregg's shape is reminiscent of a large pebble, its surface polished by the water. It could even be seen as the egg of some mythological beast, a symbol of creation and re-birth. Made of polyethylene, a light-weight material that is also shock-resistant and weather-proof, Outdoor Gregg is available in the table and suspension versions, in three different sizes: medium, large and extra-large, to blend in seamlessly with any setting and create free compositions, in a game of different dimensions and heights. Affording a multitude of possibilities, for a dual emotion: by day with an organic and pure shape, at night with a warm luminosity. Decorative and lighting at the same time, the Outdoor Gregg lamp is ideal for a host of different situations: a covered terrace, a garden gazebo or a patio, but also an outdoor living area, expressing a lifestyle in pursuit of a new, refined relationship between design, nature and architecture.

#### MATERIALS

Rotational moulded polyethylene and varnished metal

COLORS

White

Gregg