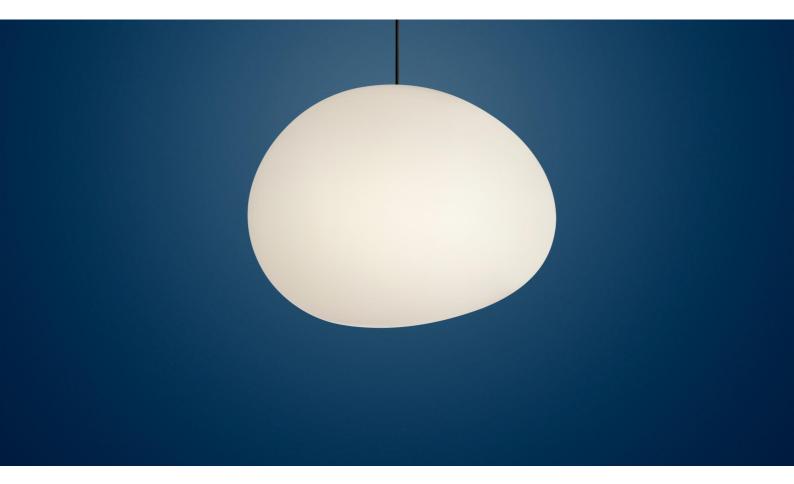

#### DESCRIPTION

A product of natural inspiration and extensive research, Gregg's shape is reminiscent of a large pebble, its surface polished by the water. It could even be seen as the egg of some mythological beast, a symbol of creation and re-birth. Made of polyethylene, a light-weight material that is also shock-resistant and weather-proof, Outdoor Gregg is available in the table and suspension versions, in three different sizes: medium, large and extra-large, to blend in seamlessly with any setting and create free compositions, in a game of different dimensions and heights. Affording a multitude of possibilities, for a dual emotion: by day with an organic and pure shape, at night with a warm luminosity. Decorative and lighting at the same time, the Outdoor Gregg lamp is ideal for a host of different situations: a covered terrace, a garden gazebo or a patio, but also an outdoor living area, expressing a lifestyle in pursuit of a new, refined relationship between design, nature and architecture.

# Gregg Sospensione, outdoor

technical details

Suspension lamp with diffused light. Rotational moulded polyethylene diffuser with direct coupling for assembly onto the polyester powder coated zinc alloy base. Electrical cable covered in neoprene for outdoor use, mounting disk for j-box is included.