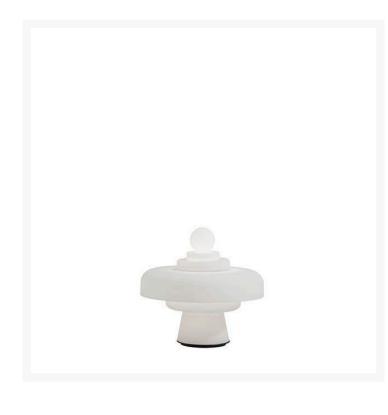

## **REGINA**

Bobo Piccoli, 1968 Re-edition 2020

Inspired by the game of chess with their sinuous shapes, Re and Regina are the key characters of the chessboard. Their profiles stand out clearly in the white light diffused by opalescent glass. Real individuals, they play in pairs alternating spheres, cylinders and rings of light. Vertical the King (Re), horizontal the Queen (Regina). They can be placed next to each other or in different spots in the same room, be used as floor or table lamps, on a coffee table or a desk, both Re and Regina have the presence to create a context. The dimmer allows to modulate the light making it a surreal element with different degrees of intensity: an element of representation that releases energy in space when the light is bright, abstract and restful when the light is soft and low. Glass sculptures during the day in environments illuminated by natural light. Re and Regina are inspired by the history of art, from Cosmè Tura to the Flemish interiors of Jan Van Eych to the conceptual imagery of Marcel Duchamp who plays chess as a lifestyle. Re and Regina are Cartesian axes of a universe that crosses ages and cultures. In 2020 FontanaArte reintroduces these glass lamps as a sign of the expressive wealth contained in the great repertory of ideas that is the FontanaArte catalogue and, most importantly an homage to the talent of an artist who had a gift for calibrating the formal tension of a utilitarian object on a quest for unity among the arts.

Dimmable diffused-light table or floor lamp. Painted metal frame. Diffuser in satin-blown glass.

Black power cable, dimmer and plug. Power supply with interchangeable plugs (europe - usa). Integrated LED.