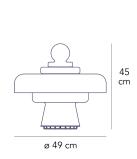

Dimmable diffused-light table or floor lamp. Painted metal frame. Diffuser in satin-blown glass.

Black power cable, dimmer and plug. Power supply with interchangeable plugs (europe - usa). Integrated LED.