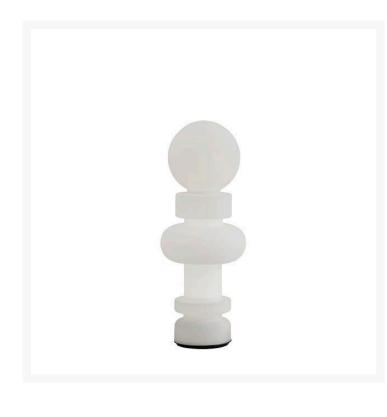

## RE

Bobo Piccoli, 1968 Re-edition 2020

Inspired by the game of chess with their sinuous shapes, Re and Regina are the key characters of the chessboard. Their profiles stand out clearly in the white light diffused by opalescent glass. Real individuals, they play in pairs alternating spheres, cylinders and rings of light. Vertical the King (Re), horizontal the Queen (Regina). They can be placed next to each other or in different spots in the same room, be used as floor or table lamps, on a coffee table or a desk, both Re and Regina have the presence to create a context. The dimmer allows to modulate the light making it a surreal element with different degrees of intensity: an element of representation that releases energy in space when the light is bright, abstract and restful when the light is soft and low. Glass sculptures during the day in environments illuminated by natural light. Re and Regina are inspired by the history of art, from Cosmè Tura to the Flemish interiors of Jan Van Eych to the conceptual imagery of Marcel Duchamp who plays chess as a lifestyle. Re and Regina are Cartesian axes of a universe that crosses ages and cultures. In 2020 FontanaArte reintroduces these glass lamps as a sign of the expressive wealth contained in the great repertory of ideas that is the FontanaArte catalogue and, most importantly an homage to the talent of an artist who had a gift for calibrating the formal tension of a utilitarian object on a quest for unity among the arts.

Dimmable diffused-light table or floor lamp. Painted metal frame. Diffuser in satin-blown glass.

Black power cable, dimmer and plug. Power supply with interchangeable plugs (europe - usa). Integrated LED.