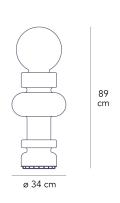

## RE

Bobo Piccoli, 1968 Re-edition 2020

Inspired by the game of chess with their sinuous shapes, Re and Regina are the key characters of the chessboard. Their profiles stand out clearly in the white light diffused by opalescent glass. Real individuals, they play in pairs alternating spheres, cylinders and rings of light. Vertical the King (Re), horizontal the Queen (Regina). They can be placed next to each other or in different spots in the same room, be used as floor or table lamps, on a coffee table or a desk, both Re and Regina have the presence to create a context. The dimmer allows to modulate the light making it a surreal element with different degrees of intensity: an element of representation that releases energy in space when the light is bright, abstract and restful when the light is soft and low. Glass sculptures during the day in environments illuminated by natural light. Re and Regina are inspired by the history of art, from Cosmè Tura to the Flemish interiors of Jan Van Eych to the conceptual imagery of Marcel Duchamp who plays chess as a lifestyle. Re and Regina are Cartesian axes of a universe that crosses ages and cultures. In 2020 FontanaArte reintroduces these glass lamps as a sign of the expressive wealth contained in the great repertory of ideas that is the FontanaArte catalogue and, most importantly an homage to the talent of an artist who had a gift for calibrating the formal tension of a utilitarian object on a quest for unity among the arts.

Dimmable diffused-light table or floor lamp. Painted metal frame. Diffuser in satin-blown glass.

Black power cable, dimmer and plug. Power supply with interchangeable plugs (europe - usa). Integrated LED.