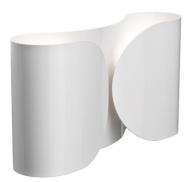

## FICOS Foglio, White - Specification Sheet by Tobia Scarpa, 1966

| Mounting                          | Wall                                                                                                                                       |
|-----------------------------------|--------------------------------------------------------------------------------------------------------------------------------------------|
| Lamp (Bulb) Description           | 2 x 72W BT-15 ECO Halogen (Not Included)                                                                                                   |
| Environment                       | Indoor - Dry Location                                                                                                                      |
| Dimming                           | Dimmable                                                                                                                                   |
| Finish                            | White                                                                                                                                      |
| Technical and Product Description | FOGLIO wall lamp providing indirect light. Formed body of power-pair pressed steel. Two nylon injection-molded white lamp holder supports. |