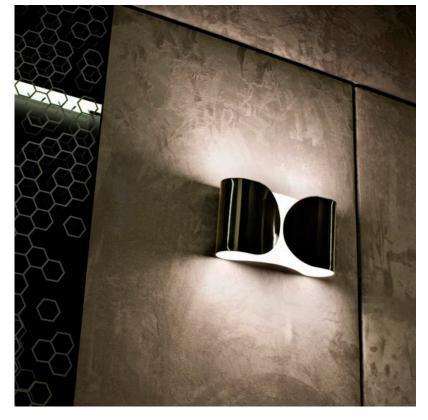

## FICOS Foglio, White - Specification Sheet by Tobia Scarpa, 1966

| Mounting                          | Wall                                                                                                                                       |
|-----------------------------------|--------------------------------------------------------------------------------------------------------------------------------------------|
| Lamp (Bulb) Description           | 2 x 72W BT-15 ECO Halogen (Not Included)                                                                                                   |
| Environment                       | Indoor - Dry Location                                                                                                                      |
| Dimming                           | Dimmable                                                                                                                                   |
| Finish                            | White                                                                                                                                      |
| Technical and Product Description | FOGLIO wall lamp providing indirect light. Formed body of power-pair pressed steel. Two nylon injection-molded white lamp holder supports. |