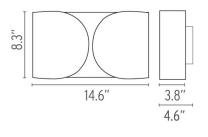

|
| Dimming                           | Dimmable                                                                                                                                   |
| Finish                            | White                                                                                                                                      |
| Technical and Product Description | FOGLIO wall lamp providing indirect light. Formed body of power-pair pressed steel. Two nylon injection-molded white lamp holder supports. |

## Electrical

| Voltage   | 120  |
|-----------|------|
| IP Rating | IP20 |
| Physical  |      |

| Construction Material |  |
|-----------------------|--|
| Weight                |  |

Steel 8.2 lbs





O FU240009 White

**Dimensional Image** 



Certifications



Lamping (Bulb)



72W BT-15 ECO Halogen