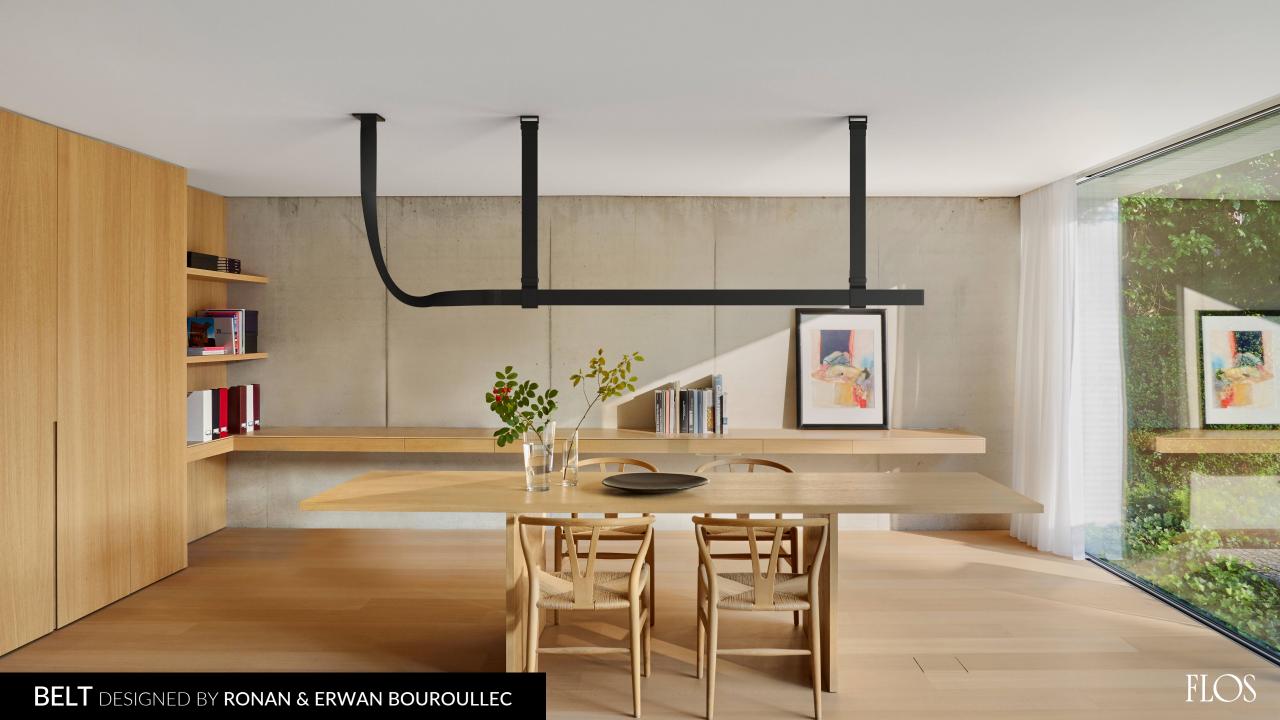

## BELT

## DESIGNED BY RONAN & ERWAN BOUROULLEC

Belt is pure flexibility, a sinuous line whose nature balances the softness of leather and aluminum's rigidity.

The soft element is represented by the electrical grid connection, while the rigid parts correspond to the light sources, which are long lighting lines.