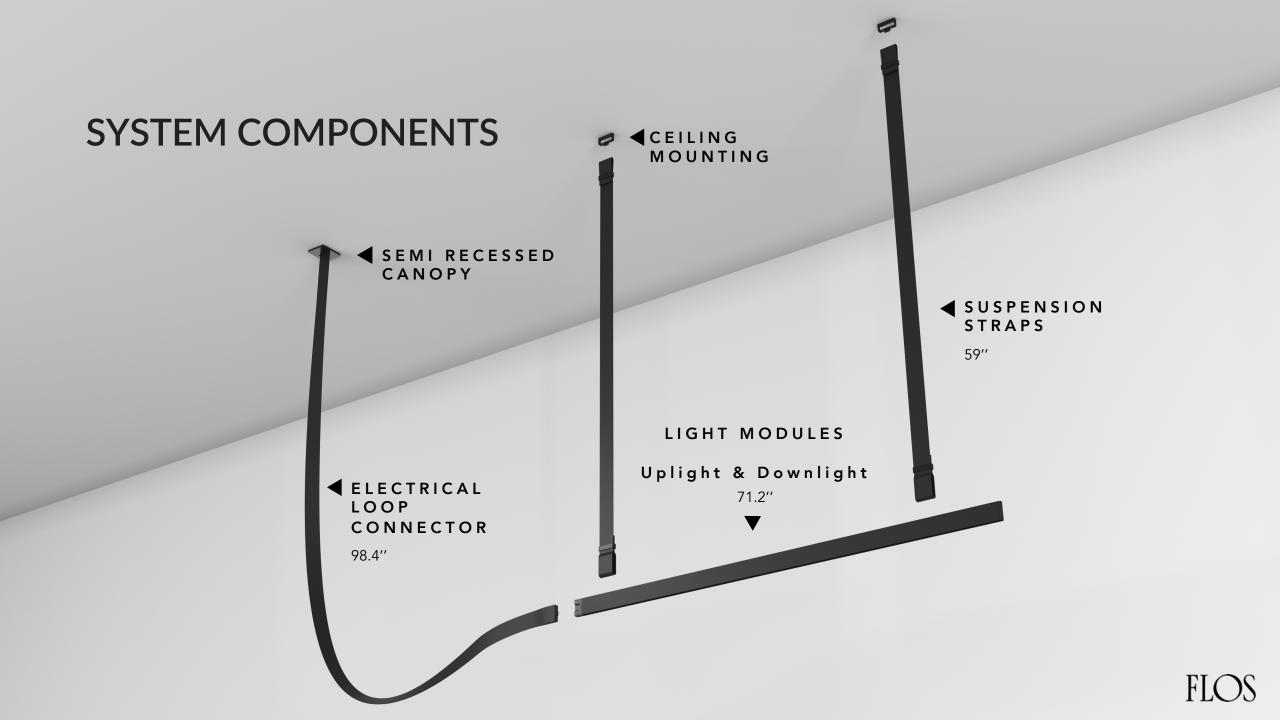

## DESIGNED BY RONAN & ERWAN BOUROULLEC

Belt is pure flexibility, a sinuous line whose nature balances the softness of leather and aluminum's rigidity.

The soft element is represented by the electrical grid connection, while the rigid parts correspond to the light sources, which are long lighting lines.

Each profile is equipped with integral direct and indirect lighting which can be controlled via CASAMBI wireless control.

## **DETAILS**

**BELT** 

Dimensions:

59" H x 71.2" W (+ 59" W loop)

Light Source:

LED STRIP UP & DOWN 58W - 1961lm

2700K - CRI 95

Dimming: