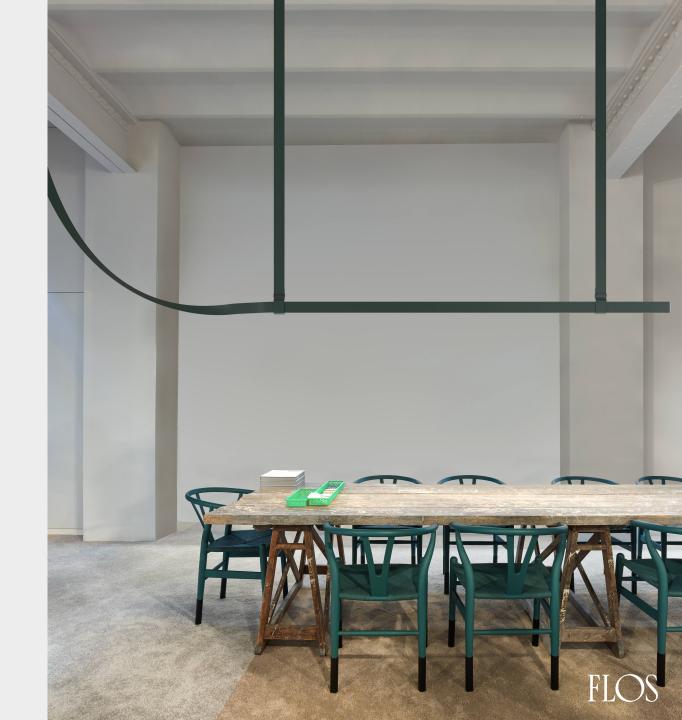

## BELT

## DESIGNED BY RONAN & ERWAN BOUROULLEC

Belt is pure flexibility, a sinuous line whose nature balances the softness of leather and aluminum's rigidity.

The soft element is represented by the electrical grid connection, while the rigid parts correspond to the light sources, which are long lighting lines.