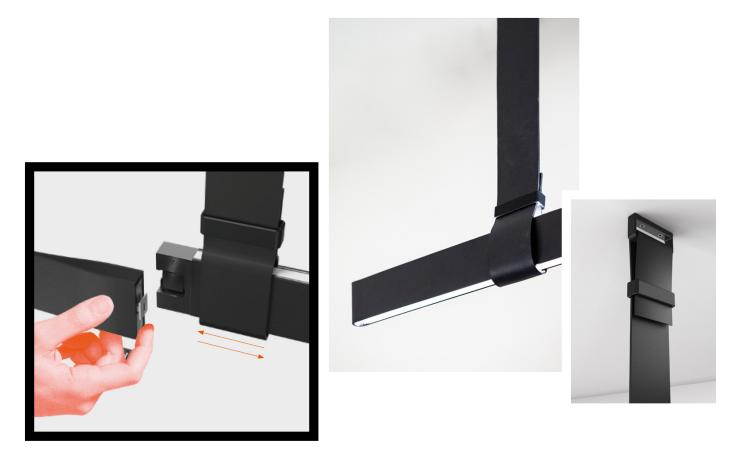

## DESIGNED BY RONAN & ERWAN BOUROULLEC

Belt is pure flexibility, a sinuous line whose nature balances the softness of leather and aluminum's rigidity.

The soft element is represented by the electrical grid connection, while the rigid parts correspond to the light sources, which are long lighting lines.

Each profile is equipped with integral direct and indirect lighting which can be controlled via CASAMBI wireless control.