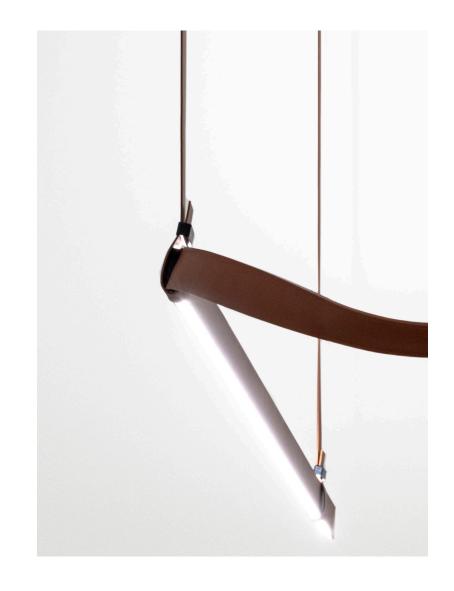

## DESIGNED BY RONAN & ERWAN BOUROULLEC

Belt is pure flexibility, a sinuous line whose nature balances the softness of leather and aluminum's rigidity.

The soft element is represented by the electrical grid connection, while the rigid parts correspond to the light sources, which are long lighting lines.

Each profile is equipped with integral direct and indirect lighting which can be controlled via CASAMBI wireless control.