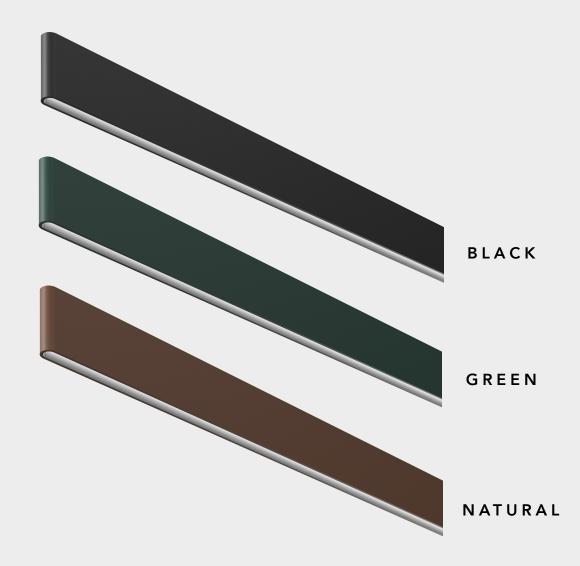

Casambi

**CERTIFICATIONS** 

IP20

Materials:

Aluminum

Finishes:

Black, Green, Natural Leather

Price: