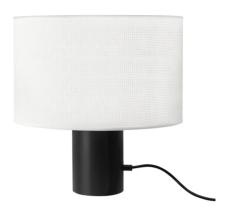

## **Description**

Minimal metallic table lamp with cylindrical head. Shade is made of translucent polyester fiber protected by a PVC coating. On/Off cord switch.

Pictures above might not show the specified dimensions or material. They are for illustration purposes only.

#### **Custom finishes and versions**

We offer custom RAL finishes.

**Special instructions** 

Alternate lamping and sizes available for projects. Consult our offices.

Ø320 mm