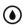

## **Description**

Minimal metallic table lamp with cylindrical head. Shade is made of translucent polyester fiber protected by a PVC coating. On/Off cord switch.

Pictures above might not show the specified dimensions or material. They are for illustration purposes only.