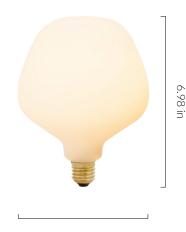

# 6 WATT | 540 LUMENS | 2700K

Individually sandblasted, smooth dimmable LED filament lamp made of mouth-blown glass.

This lamp uses 6 Watts of power and achieves 540 Lumens at a CRI of 95. It has an IP54 rating.

#### LAMP

Shape: Custom

Materials: Brass cap, mouth-blown glass

Finish: Matte porcelain Beam angle: 360' Base: E26 Weight: 0.401 lbs

Working temperature: -5C to 40C

Warm up time: Instant Warranty: 3 years Input Voltage: 110V-120V

#### 5.28 in