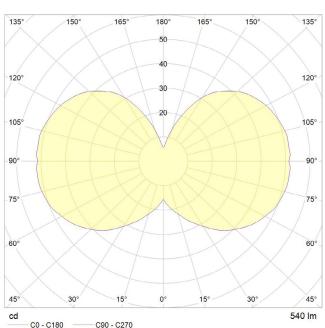

## POLAR DIAGRAM

## PERFORMANCE

| CRI (colour rendering index)       | 95     |
|------------------------------------|--------|
| Lamp lumen output                  | 540    |
| Luminaire circuits per watt (LM/W) | 90     |
| Lifetime (TM-21) (hours)           | 30,000 |
| Colour Temperature                 | 2700K  |
| Power factor                       | 0.9    |