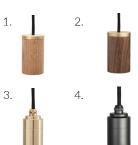

**Glare control:** We use up to 8 LED filaments in our lamps. This, together with a thicker phosphor coating, reduces and controls glare, resulting in an even, more comfortable light.

BEST PAIRED WITH

- 1. Oak Pendant
- 2. Walnut Pendant
- 3. Brass Pendant
- 4. Graphite Pendant