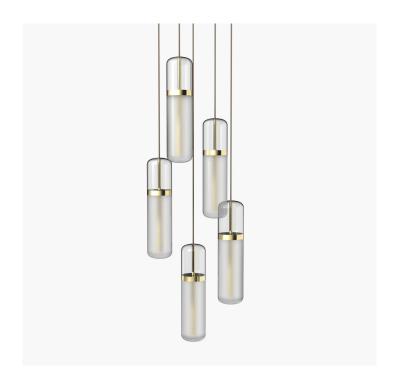

## Empty State

S36-03

Product Breakdown A cluster of pendent lights.

OD 270mm **Dimensions** 

Height 1404mm

8kg Weight Brass

Aluminium 3kg

Light Source Led Matrix 3000k