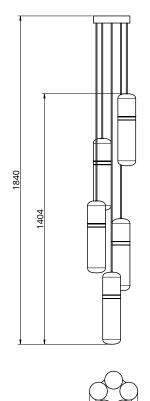

## Empty State

S36-03

Product Breakdown A cluster of pendent lights.

OD 270mm **Dimensions** 

Height 1404mm

8kg Weight Brass

Aluminium 3kg

Light Source Led Matrix 3000k