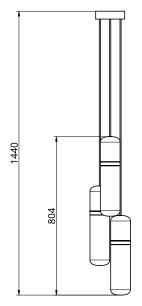

## S36-02

Product Breakdown A cluster of pendent lights.

OD 205mm **Dimensions** Height 804mm

4.8kg Weight Brass Aluminium1.8kg

Light Source Led Matrix

3000k

**Decorative Lighting Only** 

Power Light Wattage 9 4w **Driver Wattage** 15w