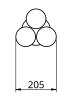

## S36-02

Product Breakdown A cluster of pendent lights.

OD 205mm **Dimensions** Height 804mm

4.8kg Weight Brass Aluminium1.8kg

Light Source Led Matrix

3000k

**Decorative Lighting Only** 

Power Light Wattage 9 4w **Driver Wattage** 15w