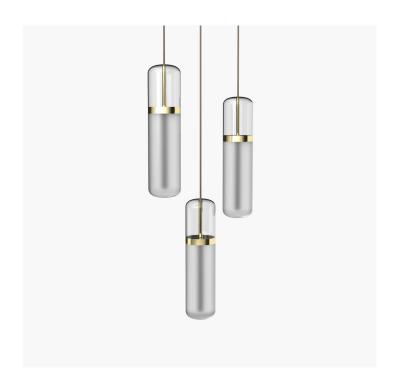

## S36-02

Product Breakdown A cluster of pendent lights.

OD 205mm **Dimensions** Height 804mm

4.8kg Weight Brass Aluminium1.8kg

Light Source Led Matrix

3000k

**Decorative Lighting Only** 

Power Light Wattage 9 4w **Driver Wattage** 15w