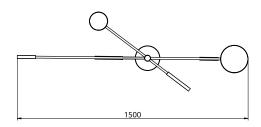

## S23-07

Product Breakdown Tier1 800mm 0D

Tier 2 1500mm OD Tier 3 800mm OD

1500mm OD Dimensions 365mm Height

6.2kg Weight Aluminium2.8kg Mixed 5kg

Light Source Led Matrix

3000k

Brass

Decrotive Lighting Only

Power Light Wattage 22.4w

**Driver Wattage** 40w 110-130v / 220-240v Voltage

IP20 Rated

We offer a range of hanging options. Including Hanging

direct attach and fully enclosed ceiling roses. Drop height offered in 50mm increments as standard. Max drop height is 1500mm. Custom drop