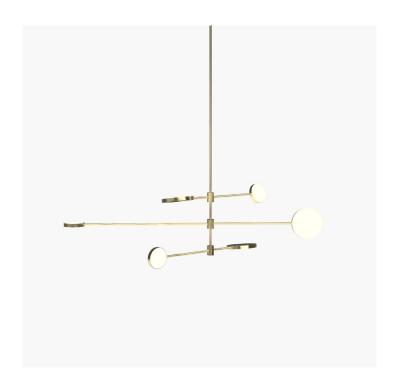

## S23-07

Product Breakdown Tier1 800mm 0D

Tier 2 1500mm OD Tier 3 800mm OD

1500mm OD Dimensions 365mm Height

6.2kg Weight Aluminium2.8kg Mixed 5kg

Light Source Led Matrix

3000k

Brass

Decrotive Lighting Only

Power Light Wattage 22.4w

**Driver Wattage** 40w 110-130v / 220-240v Voltage

IP20 Rated

We offer a range of hanging options. Including Hanging

direct attach and fully enclosed ceiling roses. Drop height offered in 50mm increments as standard. Max drop height is 1500mm. Custom drop