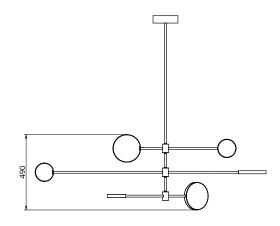

## S23-07

Product Breakdown Tier1 800mm 0D

Tier 2 1500mm OD Tier 3 800mm OD

1500mm OD Dimensions 365mm Height

6.2kg Weight Aluminium2.8kg Mixed 5kg

Light Source Led Matrix

3000k

Brass

Decrotive Lighting Only

Power Light Wattage 22.4w

**Driver Wattage** 40w 110-130v / 220-240v Voltage

IP20 Rated

We offer a range of hanging options. Including Hanging

direct attach and fully enclosed ceiling roses. Drop height offered in 50mm increments as standard. Max drop height is 1500mm. Custom drop

heights available on request.

Supplied with a dimable 24v LED Driver. Driver

Driver can be stored within 8m of the light, in a recess being the ceiling or enclosed within a ceiling

rose.

137 x 81.5 x 31mm **Driver Dimensions** Ceiling Rose Dimensions 162 x 48mm