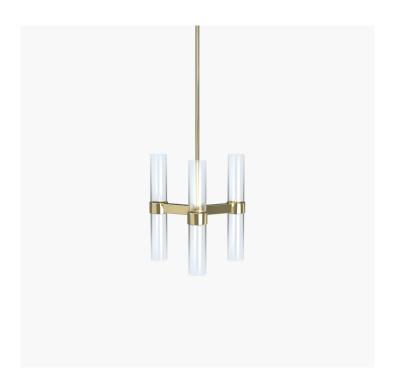

## Empty State

S78-02

Product Breakdown Tier1 363mm OD

Dimensions OD 363mm Height 358mm

Weight Brass 5kg

Aluminium 2.7kg

Light Source Led Matrix

3000k

Decorative Lighting Only

Power Light Wattage 13.5w

Driver Wattage 15w Voltage 110-130v / 220-240v

IP20 Rated

Hanging We offer a range of hanging options. Including

direct attach and fully enclosed ceiling roses. Drop height offered in 50mm increments as standard. Max drop height is 1500mm. Custom drop