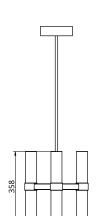

## Empty State

S78-02

Product Breakdown Tier1 363mm OD

Dimensions OD 363mm Height 358mm

Weight Brass 5kg

Aluminium 2.7kg

Light Source Led Matrix

3000k