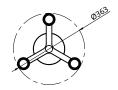

## Empty State

S78-02

Product Breakdown Tier1 363mm OD

Dimensions OD 363mm Height 358mm

Weight Brass 5kg

Aluminium 2.7kg

Light Source Led Matrix

3000k