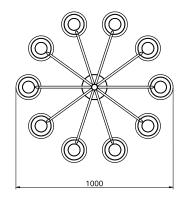

## S19-03

Product Breakdown Tier 1 1000mm OD

Dimensions OD 1000mm Height 226mm

Weight Brass 12.8kg Aluminium8.2kg

Light Source Led Matrix

3000k

Decrotive Lighting Only

Power Light Wattage 26w