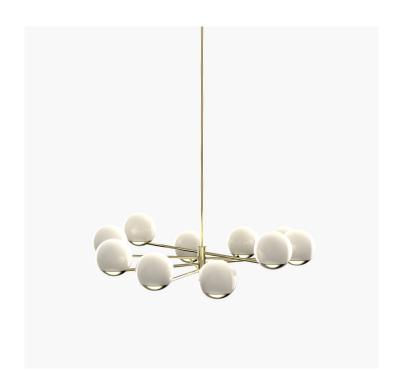

## S19-03

Product Breakdown Tier 1 1000mm OD

Dimensions OD 1000mm Height 226mm

Weight Brass 12.8kg Aluminium8.2kg

Light Source Led Matrix

3000k

Decrotive Lighting Only

Power Light Wattage 26w