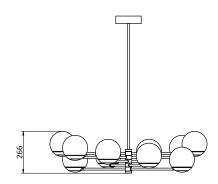

## S19-03

Product Breakdown Tier 1 1000mm OD

Dimensions OD 1000mm Height 226mm

Weight Brass 12.8kg Aluminium8.2kg

Light Source Led Matrix

3000k

Decrotive Lighting Only

Power Light Wattage 26w