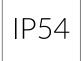

# 6 WATT | 480 LUMENS | 2200K

Decorative, smooth dimmable LED filament lamp. This lamp uses 6 Watts of power and achieves 480 Lumens at a CRI of 95. It has an IP54 rating.