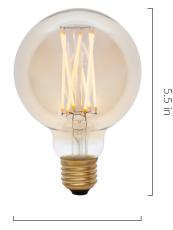

# ELVA TINTED

**SKU:** ELVA-6W-2200K-E26-T-120V

# 6 WATT | 480 LUMENS | 2200K

Decorative, smooth dimmable LED filament lamp. This lamp uses 6 Watts of power and achieves 480 Lumens at a CRI of 95. It has an IP54 rating.

#### LAMP

Shape: G30

Materials: Brass cap, glass Finish: Iron tinted Beam angle: 360' Base: E26 Weight: 0.15 lbs

Working temperature: -5C to 40C

Warm up time: Instant Warranty: 3 years Input Voltage: 110V-120V

3.74 in