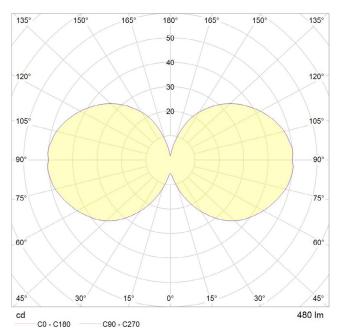

#### POLAR DIAGRAM

## PERFORMANCE

| CRI (colour rendering index)       | 95     |
|------------------------------------|--------|
| Lamp lumen output                  | 480    |
| Luminaire circuits per watt (LM/W) | 80     |
| Lifetime (TM-21) (hours)           | 30,000 |
| Colour Temperature                 | 2200K  |
| Power factor                       | 0.9    |