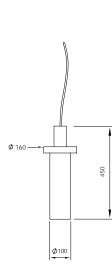

#### Materials

Beech and metal Equipped with a cable of 2m / 78" Bulb E27 LED max25W not included