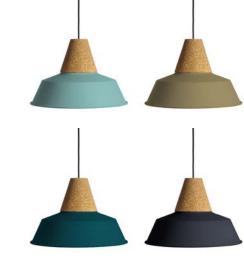

### Vedrá

BALEARIC ISLET

Islet of the Balearic Islands, Es Vedrá is home to rich vegetation on a very small area, more than a hundred plant species, of which 12 are unique to this island.

### Materials

Cork and metal Equipped with a cable of 2m / 78" Bulb E27 LED max25W not included