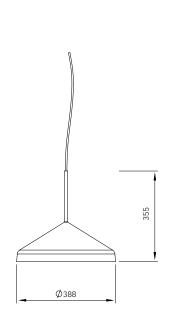

#### Materials

Metal Equipped with a cable of 2m / 78" Bulb E27 LED max25W not included