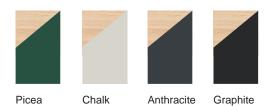

#### Colours

Peach Aquamarine Chalk

Graphite

### Materials

Cork and metal Equipped with a cable of 2m / 78" Bulb E27 LED max25W not included

Picea

Anthracite