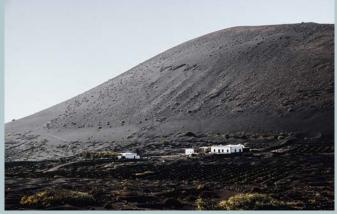

# ROFE

LANZAROTE SAND

Lanzarote volcanic sand, "rofe" means large rough grains, lava black colored, used as cultivated land for vines.

Colours