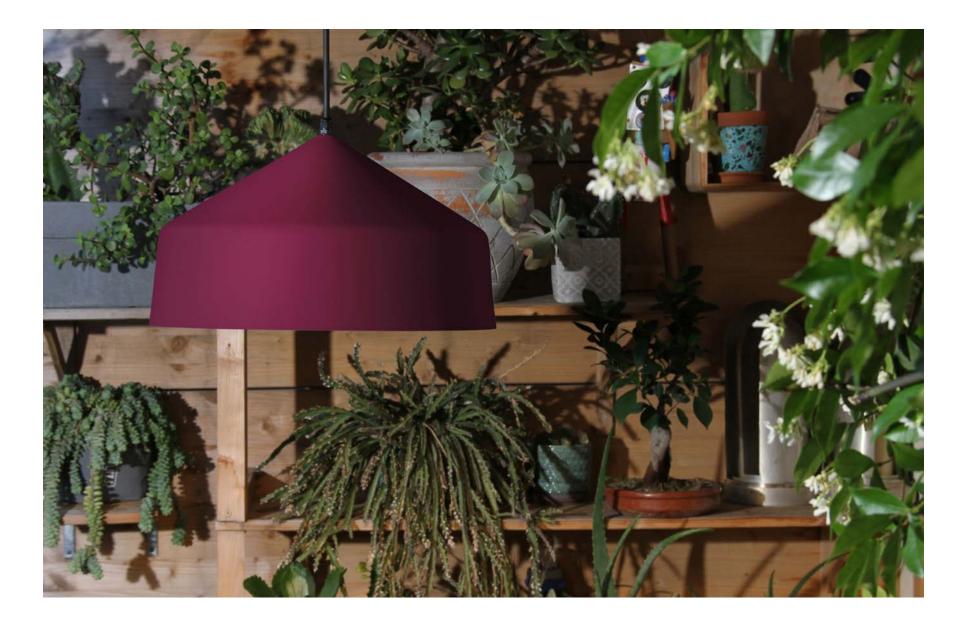

La Fageda.



Colours



#### Materials

Beech and metal Equipped with a cable of 2m / 78" Bulb E27 LED max25W not included



# TAO





### Tao

LANZAROTE VOLCANO

The earthquakes of 1824 formed the Tao volcano in Timanfaya Park. Still young, the volcanic landscape of Lanzarote is covered with lichens.



#### Colours





### Materials

Cork and metal Equipped with a cable of 2m / 78" Bulb E27 LED max25W not included

Picea

Anthracite

# Outdoor trip



# Ézaro

GALICIAN CASCADE

Cascade of Galicia, Ézaro precipitates the water of the Jallas river 40 meters lower, at its mouth with the sea, between the eroded walls of the canyon, at the foot of Mount Pindo.











### Materials

#### Metal

Equipped with a cable of 7m / 275" with power plug Bulb E27 LED max13W not included IP44







### Famara

CANARY BEACH

Both a mountain range and a beach, Famara is located at the limit of the Aeolian sand corridor of El Jable, on Lanzarote.







### 

### Materials

#### Metal

Equipped with a cable of 7m / 275" with power plug Bulb E27 LED max13W not included IP44





# FAMARA & PRÍA

# Pría

ASTURIAN GEYSER

In Asturias, the sea connects the land by "los Bufones de Pria", cracks and chimneys of limestone dug by sea and rain. The waves infiltrate it, offering high casting of air and water, a true spectacle of nature.





Colours



### 

### Materials

#### Metal

Equipped with a cable of 7m / 275" with power plug Bulb E27 LED max13W not included IP44



# PRÍA



**PROYECTO ESPECIAL** 

SPECIAL PROJECT

PROJET SPÉCIAL

# CREATE YOUR OWN NOVELTY





# Easy Light

www.car