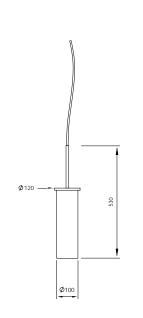

Colours

Ø214

#### Materials

Beech and metal Equipped with a cable of 2m / 78" Bulb E27 LED max25W not included