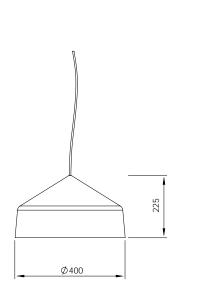

Colours

Ø214

#### Materials

Beech and metal Equipped with a cable of 2m / 78" Bulb E27 LED max25W not included