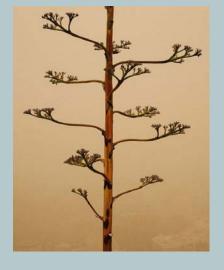

# Fasnia

TENERIFE VOLCANO

Mount and volcano of Tenerife, Fasnia hides a pine forest at its summit where the trade wind blows.

Colours

#### Materials

Cork and metal Equipped with a cable of 2m / 78" Bulb E27 LED max25W not included