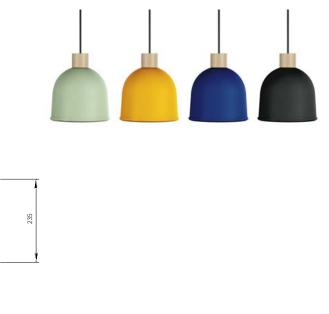

s itself in our homes at a reasonable cost.

Elegant pendant lights consist of a timeless design and essential shapes punctuated by refined pieces in wood or cork. Such materials bring us closer to nature, offering us a genuine feeling of well-being, comforting us in the days after this crisis. Like a refuge, our interior must be a real cocoon, to reassure and soothe us. Each light therefore plays with its unique composition to create a pleasant and comfortable atmosphere, to feel really good at home.





For Contract projects choose your color \*price quotation on request.



### Ons

GALICIAN ISLANDS

In the Atlantic, the estuary of the Pontevedra river opens onto the Galician islands of Ons. Large coves and cliffs form its outline, discovering caves dug by the ocean, called "furnas".



Colours

Ø214



### 

#### Materials

Beech and metal Equipped with a cable of 2m / 78" Bulb E27 LED max25W not included

### Vedrá

BALEARIC ISLET

Islet of the Balearic Islands, Es Vedrá is home to rich vegetation on a very small area, more than a hundred plant species, of which 12 are unique to this island.







#### Colours



Peach Aquamarine Chalk

Graphite

### Materials

Cork and metal Equipped with a cable of 2m / 78" Bulb E27 LED max25W not included



# **MEDAS**



### Medas

CATALAN ISLAND

Herring gull or gray heron, sea birds love to fly over this great Mediterranean nature reserve, off the coast of Catalonia.





Colours



### Materials

Beech and metal Equipped with a cable of 2m / 78" Bulb E27 LED max25W not included





### Laga

CANTABRIAN BEACH

Beach of the Ca