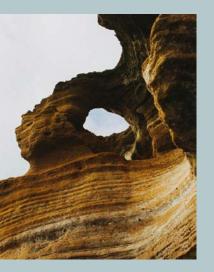

### Ons

GALICIAN ISLANDS

In the Atlantic, the estuary of the Pontevedra river opens onto the Galician islands of Ons. Large coves and cliffs form its outline, discovering caves dug by the ocean, called "furnas".