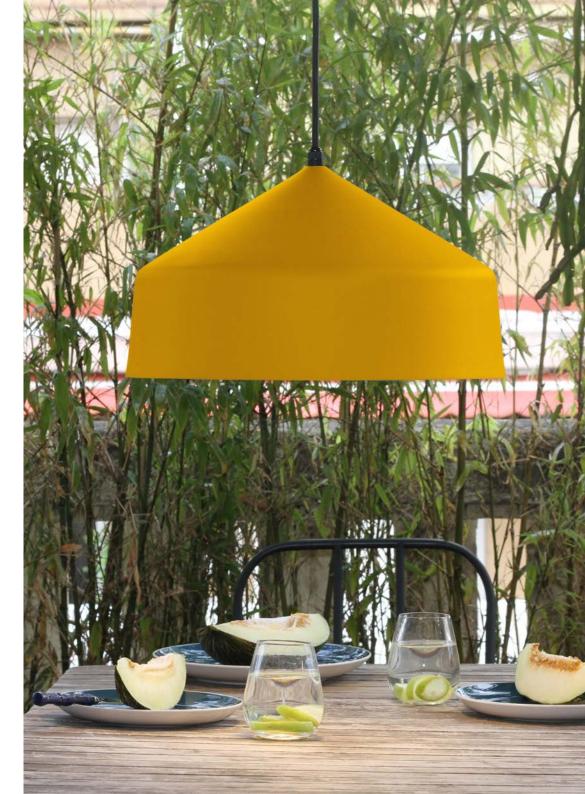

# ROFE

LANZAROTE SAND

Lanzarote volcanic sand, "rofe" means large rough grains, lava black colored, used as cultivated land for vines.

Colours

#### Materials

Metal Equipped with a cable of 2m / 78" Bulb E27 LED max25W not included