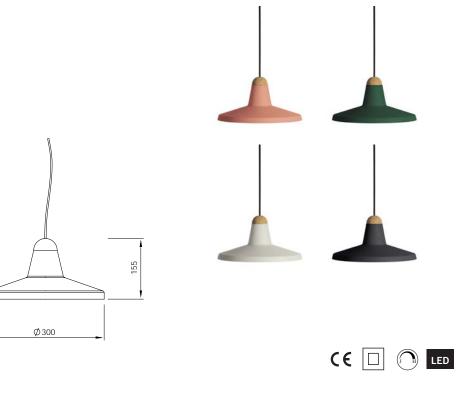

Colours

Ø214

#### Materials

Beech and metal Equipped with a cable of 2m / 78" Bulb E27 LED max25W not included