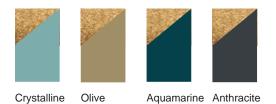

#### Colours

Peach Aquamarine Chalk

Graphite

#### Colours

Crystalline Olive

### Materials

Cork and metal Equipped with a cable of 2m / 78" Bulb E27 LED max25W not included

Picea

Anthracite