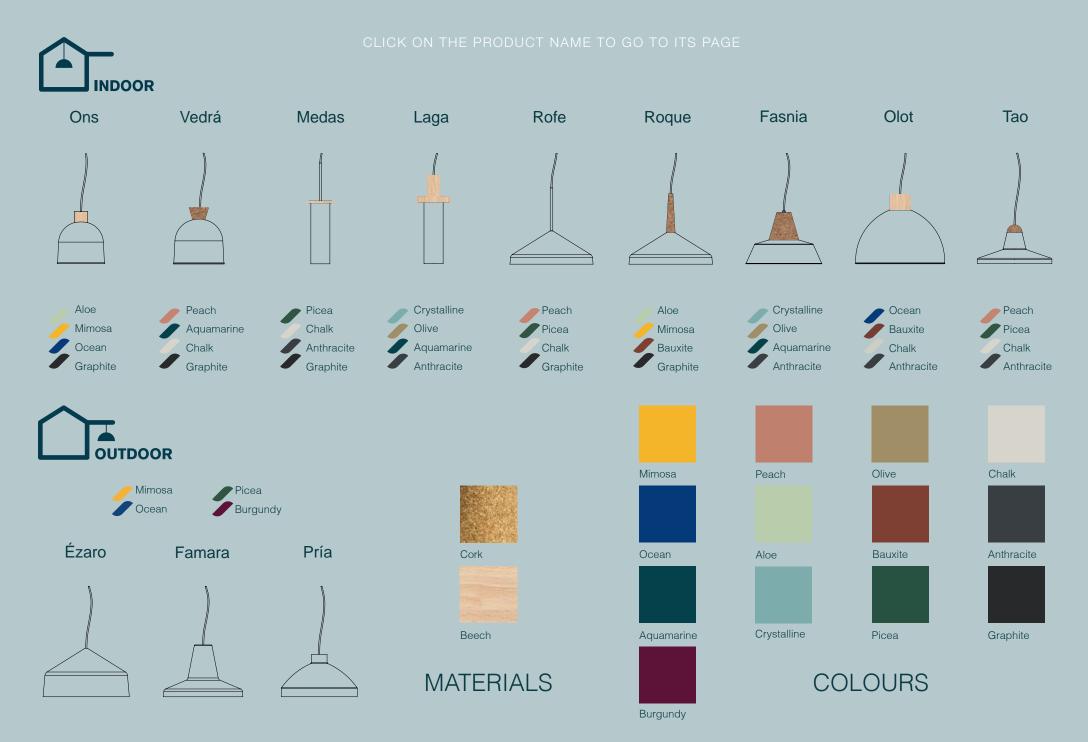

### Ons

GALICIAN ISLANDS

In the Atlantic, the estuary of the Pontevedra river opens onto the Galician islands of Ons. Large coves and cliffs form its outline, discovering caves dug by the ocean, called "furnas".

Colours

Ø214

### 

#### Materials

Beech and metal Equipped with a cable of 2m / 78" Bulb E27 LED max25W not included

### Vedrá

BALEARIC ISLET

Islet of the Balearic Islands, Es Vedrá is home to rich vegetation on a very small area, more than a hundred plant species, of which 12 are unique to this island.

#### Colours

Peach Aquamarine Chalk

Graphite

### Materials

Cork and metal Equipped with a cable of 2m / 78" Bulb E27 LED max25W not included

### Medas

CATALAN ISLAND

Herring gull or gray heron, sea birds love to fly over this great Mediterranean nature reserve, off the coast of Catalonia.

Colours

### Laga

CANTABRIAN BEACH

Beach of the Cantabrian Sea, Laga consists of sand with perfectly golden grains, formed by the shells of marine invertebrates.

#### Colours

Crystalline Olive

# ROFE

LANZAROTE SAND

Lanzarote volcanic sand, "rofe" means large rough grains, lava black colored, used as cultivated land for vines.

Colours

#### Materials

Metal Equipped with a cable of 2m / 78" Bulb E27 LED max25W not included

# Roque

TENERIFE ROCK

In the heart of the island of Tenerife, Roque, a rock formation of volcanic origin, also called "Stone Tree" rises alongside the Teide.

Colours

# Fasnia

TENERIFE VOLCANO

Mount and volcano of Tenerife, Fasnia hides a pine forest at its summit where the trade wind blows.

Colours

#### Materials

Cork and metal Equipped with a cable of 2m / 78" Bulb E27 LED max25W not included

# Olot

CATALAN CITY

The beautiful city of Olot, located in the center of La Garrotxa, deploys its volcanic landscapes with clearly visible geological strata as well as a vast beech forest, called La Fageda.

Colours

### Tao

LANZAROTE VOLCANO

The earthquakes of 1824 formed the Tao volcano in Timanfaya Park. Still young, the volcanic landscape of Lanzarote is covered with lichens.

#### Colours

### Materials

Cork and metal Equipped with a cable of 2m / 78" Bulb E27 LED max25W not included

Picea

Anthracite

# Ézaro

GALICIAN CASCADE

Cascade of Galicia, Ézaro precipitates the water of the Jallas river 40 meters lower, at its mouth with the sea, between the eroded walls of the canyon, at the foot of Mount Pindo.

### Materials

#### Metal

Equipped with a cable of 7m / 275" with power plug Bulb E27 LED max13W not included IP44

### Famara

CANARY BEACH

Both a mountain range and a beach, Famara is located at the limit of the Aeolian sand corridor of El Jable, on Lanzarote.

# Pría

ASTURIAN GEYSER

In Asturias, the sea connects the land by "los Bufones de Pria", cracks and chimneys of limestone dug by sea and rain. The waves infiltrate it, offering high casting of air and water, a true spectacle of nature.