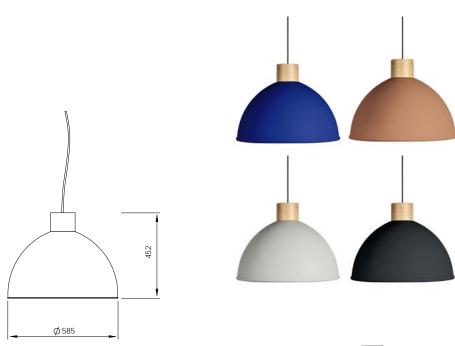

Colours

Ø214

#### Materials

Beech and metal Equipped with a cable of 2m / 78" Bulb E27 LED max25W not included