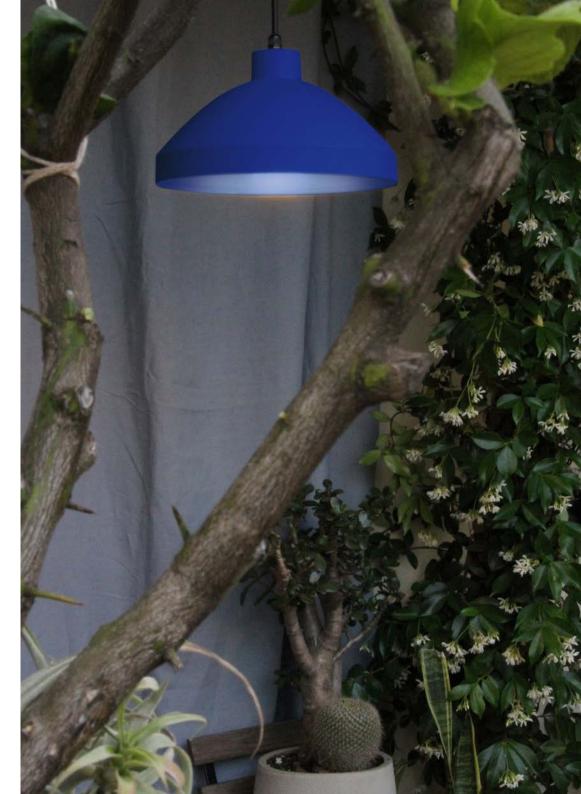

### Famara

CANARY BEACH

Both a mountain range and a beach, Famara is located at the limit of the Aeolian sand corridor of El Jable, on Lanzarote.

### Materials

#### Metal

Equipped with a cable of 7m / 275" with power plug Bulb E27 LED max13W not included IP44

# FAMARA & PRÍA