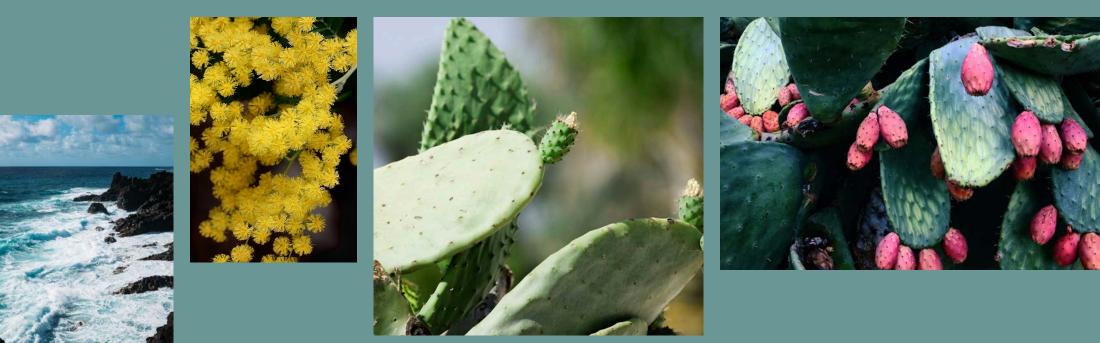

# Natural trip

Exploring Spanish geography, let's take a new glance at the beauty of nature, from the Mediterranean islands, Balearic and Cantabrian, to the volcanoes of the Canary archipelago. Let's discover the natural phenomena caused by the effect of marine erosion and rain on limestone rock, giving way to cracks that connect the sea to the land in Asturias, to waterfalls that form a river at the mouth of the ocean in the Galician lands, to the wild beach of the Basque Country.

# Landscapes of Spain

### Ons

GALICIAN ISLANDS

In the Atlantic, the estuary of the Pontevedra river opens onto the Galician islands of Ons. Large coves and cliffs form its outline, discovering caves dug by the ocean, called "furnas".

### Vedrá

BALEARIC ISLET

Islet of the Balearic Islands, Es Vedrá is home to rich vegetation on a very small area, more than a hundred plant species, of which 12 are unique to this island.