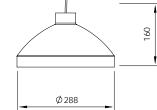

e Jallas river 40 meters lower, at its mouth with the sea, between the eroded walls of the canyon, at the foot of Mount Pindo.











### Materials

#### Metal

Equipped with a cable of 7m / 275" with power plug Bulb E27 LED max13W not included IP44







### Famara

CANARY BEACH

Both a mountain range and a beach, Famara is located at the limit of the Aeolian sand corridor of El Jable, on Lanzarote.







### 

### Materials

#### Metal

Equipped with a cable of 7m / 275" with power plug Bulb E27 LED max13W not included IP44





# FAMARA & PRÍA

# Pría

ASTURIAN GEYSER

In Asturias, the sea connects the land by "los Bufones de Pria", cracks and chimneys of limestone dug by sea and rain. The waves infiltrate it, offering high casting of air and water, a true spectacle of nature.





Colours



### 

### Materials

#### Metal

Equipped with a cable of 7m / 275" with power plug Bulb E27 LED max13W not included IP44



# PRÍA



**PROYECTO ESPECIAL** 

SPECIAL PROJECT

PROJET SPÉCIAL

# CREATE YOUR OWN NOVELTY





# Easy Light

www.carpyen.com