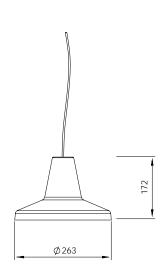

Colours

Ø214

#### Materials

Beech and metal Equipped with a cable of 2m / 78" Bulb E27 LED max25W not included