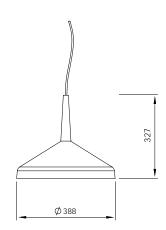

Colours

Ø214

#### Materials

Beech and metal Equipped with a cable of 2m / 78" Bulb E27 LED max25W not included