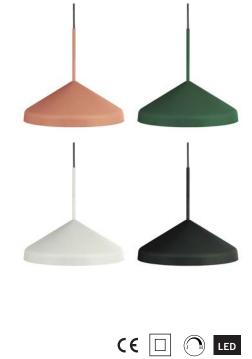

### Vedrá

BALEARIC ISLET

Islet of the Balearic Islands, Es Vedrá is home to rich vegetation on a very small area, more than a hundred plant species, of which 12 are unique to this island.

#### Colours

Peach Aquamarine Chalk

Graphite

### Materials

Cork and metal Equipped with a cable of 2m / 78" Bulb E27 LED max25W not included