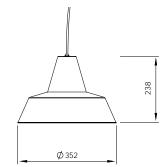

Colours

Ø214

#### Materials

Beech and metal Equipped with a cable of 2m / 78" Bulb E27 LED max25W not included