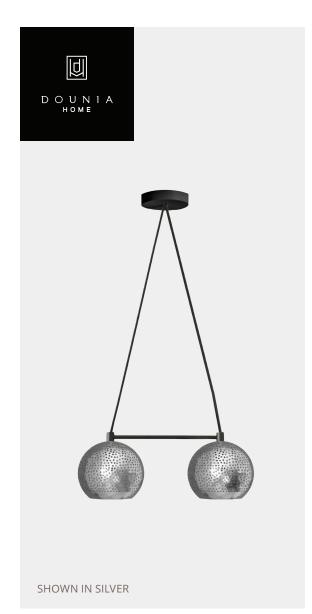

# SHAMS DUAL GLOBE

# CHANDELIER

Shams chandelier is a perfect example of traditional craftsmanship meeting modern geometry. Suspended from two cables, its two metal globes prove that symmetry can be achieved through simplicity and minimalism. The Shams Chandelier Light is ideal for modern living and dining rooms, home offices, as well as hospitality spaces.

### DETAILS

Handmade in Morocco

Finish // Matte, Polished

Metals // Brass, Copper & Nickel Silver

Color // Gold, Rose Gold, Silver & Gunmetal

(Custom Finishes Available Upon Request. For accurate metal color request our metal sample kit at trade@douniahome.com)