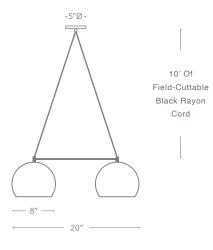

## SHAMS CHANDELIER

SIZES BULB // QTY LUMENS

16" L X 6" W R14 LED // 2 450 Lm/per bulb 20" L X 8" W R14 LED // 2 450 Lm/per bulb

(Cord height is 10' and is fully adjustable)

#### WIRING

Socket Type // Keyless E26 Round Canopy // 5" Ø X 1" H

Cord // 10' Of Field-Cuttable Black Rayon Cord

Socket Wattage // Max 60 Watts
Voltage // Max Voltage 250 V
Certifications // UL & cUL Certified