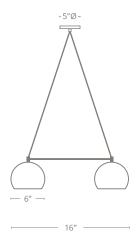

#### SIDE VIEW

## SHAMS CHANDELIER

SIZES BULB // QTY LUMENS

16" L X 6" W R14 LED // 2 450 Lm/per bulb 20" L X 8" W R14 LED // 2 450 Lm/per bulb

(Cord height is 10' and is fully adjustable)