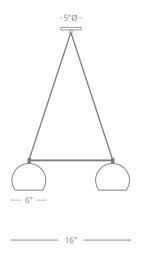

### SIDE VIEW

Sealed with a Top Coat // Does Not Tarnish

| SIZES | BULB // QTY | LUMENS |
|-------|-------------|--------|
|       |             |        |

16" L X 6" W R14 LED // 2 450 Lm/per bulb 20" L X 8" W R14 LED // 2 450 Lm/per bulb