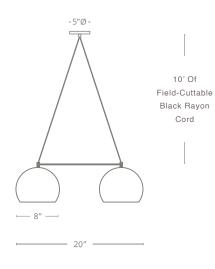

Sealed with a Top Coat // Does Not Tarnish

| SIZES | BULB // QTY | LUMENS |
|-------|-------------|--------|
|       |             |        |

16" L X 6" W R14 LED // 2 450 Lm/per bulb 20" L X 8" W R14 LED // 2 450 Lm/per bulb

(Cord height is 10' and is fully adjustable)

## WIRING

Socket Type // Keyless E26 Round Canopy // 5" Ø X 1" H

Cord // 10' Of Field-Cuttable Black Rayon Cord

Socket Wattage // Max 60 Watts Voltage // Max Voltage 250 V

Certifications // UL & cUL Certified