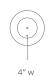

## WIRING

Socket Type // Keyless E26 Round Canopy // 5" Ø X 1" H

Cord // 10' Of Field-Cuttable Black Rayon Cord

Socket Wattage // Max 60 Watts Voltage // Max Voltage 250 V

Certifications // UL & cUL Certified