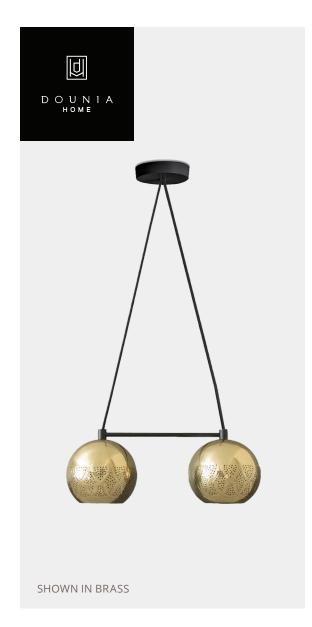

# NUR DUAL GLOBE

## CHANDELIER

Mishal chandelier is a round-shaped set of 3 cluster light fixtures, with its simple sculptural shape and its hand-hammered shades it provides a focused light at the base. This fixture is made of 3 shades of 10" d  $\times$  9"H with a 15" ceiling canopy and a black cloth cord that comes in 10-foot length that can be cut to your ideal height.

### **DETAILS**

Handmade in Morocco

Finish // Matte, Polished

Metals // Brass, Copper & Nickel Silver

Color // Gold, Rose Gold, Silver & Gunmetal

(Custom Finishes Available Upon Request. For accurate metal color request our metal sample kit at trade@douniahome.com)