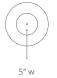

## WIRING

Socket Type // Keyless E26 Round Canopy // 5" Ø X 1" H

Cord // 10' Of Field-Cuttable Black Rayon Cord

Socket Wattage // Max 60 Watts Voltage // Max Voltage 250 V

Certifications // UL & cUL Certified