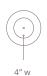

# NUR DUAL GLOBE

## CHANDELIER



Mishal chandelier is a round-shaped set of 3 cluster light fixtures, with its simple sculptural shape and its hand-hammered shades it provides a focused light at the base. This fixture is made of 3 shades of 10" d  $\times$  9"H with a 15" ceiling canopy and a black cloth cord that comes in 10-foot length that can be cut to your ideal height.

### SIDE VIEW





#### BOTTOM VIEW

This chandelier is open at the base









### **DETAILS**

Handmade in Morocco

Finish // Matte, Polished

Metals // Brass, Copper & Nickel Silver

Color // Gold, Rose Gold, Silver & Gunmetal

(Custom Finishes Available Upon Request. For accurate metal color request our metal sample kit at trade@douniahome.com)



Sealed with a Top Coat // Does Not Tarnish

| SIZES | BULB // QTY | LUMENS |
|-------|-------------|--------|
|       |             |        |

16" L X 6" W R14 LED // 2 450 Lm/per bulb 20" L X 8" W R14 LED // 2 450 Lm/per bulb

(Cord height is 10' and is fully adjustable)

# (Custom Sizes Available Upon Request)

## WIRING

Socket Type // Keyless E26 Round Canopy // 5" Ø X 1" H

Cord // 10' Of Field-Cuttable Black Rayon Cord

Socket Wattage // Max 60 Watts Voltage // Max Voltage 250 V

Certifications // UL & cUL C