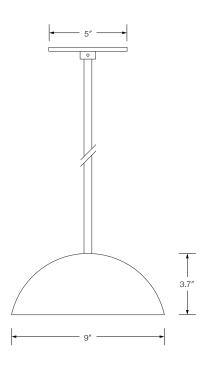

SKU

DML-BLK

DML-WHT

DML-GRY

Additional canopy options for grouped and tiered installs.

Design 2017, Andrew Neyer

Materials Powder coated aluminum

Dimensions 3.7" H x 9" diameter

Lighting (1) 120V 60W E12 candelabra-base bulb Included Recommended bulbs: G16.5

c(UL)

Canopy Dimensions 5" Dia x 0.25" H

Color

Black

O White

Grey

MADE IN OHIO

## DIMENSIONS

+ (513) 512-4996 orders@andrewneyer.com