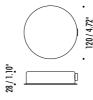

## OPTIONAL ACCESSORIES

| 1A3440303.00.00 | MATT WHITE | WALL AND CEILING ROSE |
|-----------------|------------|-----------------------|
| 1A3440403.00.00 | MATT BLACK |                       |