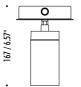

## CEILING ROSE

| 1A3430303.00.00 | MATT WHITE - ON/OFF | 120 V - 60 Hz - MAX 10 W LED - GU10 WHITE CABLE 2 m / 78.74" - ADJUSTABLE BULB NOT INCLUDED OPTIONAL BULB ACCESSORIES NOT INCLUDED MAXIMUM 20 CONNECTABLE LUMINAIRES  |
|-----------------|---------------------|-----------------------------------------------------------------------------------------------------------------------------------------------------------------------|
| 1A3430403.00.00 | MATT BLACK - ON/OFF | 120 V - 60 Hz - MAX 10 W LED - GU10 BLACK CABLE 2 m / 78.74" - ADJUSTABLE BULB NOT INCLUDED  OPTIONAL BULB ACCESSORIES NOT INCLUDED MAXIMUM 20 CONNECTABLE LUMINAIRES |