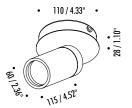

## CEILING ROSE

| 1A3430303.00.00 | MATT WHITE - ON/OFF | 120 V - 60 Hz - MAX 10 W LED - GU10 WHITE CABLE 2 m / 78.74" - ADJUSTABLE BULB NOT INCLUDED OPTIONAL BULB ACCESSORIES NOT INCLUDED MAXIMUM 20 CONNECTABLE LUMINAIRES  |
|-----------------|---------------------|-----------------------------------------------------------------------------------------------------------------------------------------------------------------------|
| 1A3430403.00.00 | MATT BLACK - ON/OFF | 120 V - 60 Hz - MAX 10 W LED - GU10 BLACK CABLE 2 m / 78.74" - ADJUSTABLE BULB NOT INCLUDED  OPTIONAL BULB ACCESSORIES NOT INCLUDED MAXIMUM 20 CONNECTABLE LUMINAIRES |