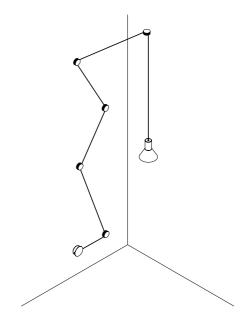

CLAMP

CEILING ROSE

| 1A0160303.00.00 | MATT WHITE - ON/OFF | 120 V - 60 Hz - MAX 10 W LED - GU10  WHITE CABLE 10 m POWER SUPPLY WITH PLUG 5 CLAMPS INCLUDED  BULB NOT INCLUDED   |
|-----------------|---------------------|---------------------------------------------------------------------------------------------------------------------|
| 1A0160403.00.00 | MATT BLACK - ON/OFF | 120 V - 60 Hz - MAX 10 W LED - GU10  BLACK CABLE 10 m  POWER SUPPLY WITH PLUG  5 CLAMPS INCLUDED  BULB NOT INCLUDED |

## OPTIONAL ACCESSORIES

| 1A3440303.00.00 | MATT WHITE | WALL AND CEILING ROSE |
|-----------------|------------|-----------------------|
| 1A3440403.00.00 | MATT BLACK |                       |

| 1A3270 | 0300.00.00 | MATT WHITE | CLAMP |
|--------|------------|------------|-------|
| 1A3270 | 0400.00.00 | MATT BLACK |       |