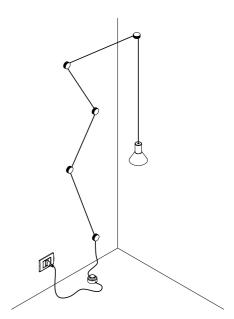

MAX 10 W LED - GU10  WHITE CABLE 10 m POWER SUPPLY WITH PLUG 5 CLAMPS INCLUDED  BULB NOT INCLUDED   |
|-----------------|---------------------|---------------------------------------------------------------------------------------------------------------------|
| 1A0160403.00.00 | MATT BLACK - ON/OFF | 120 V - 60 Hz - MAX 10 W LED - GU10  BLACK CABLE 10 m  POWER SUPPLY WITH PLUG  5 CLAMPS INCLUDED  BULB NOT INCLUDED |

## OPTIONAL ACCESSORIES

| 1A3440303.00.00 | MATT WHITE | WALL AND CEILING ROSE |
|-----------------|------------|-----------------------|
| 1A3440403.00.00 | MATT BLACK |                       |

| 1A3270 | 0300.00.00 | MATT WHITE | CLAMP |
|--------|------------|------------|-------|
| 1A3270 | 0400.00.00 | MATT BLACK |       |







POWER SUPPLY WITH PLUG INSTALLATION