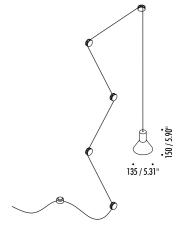

CLAMP

CEILING ROSE

| 1A0160303.00.00 | MATT WHITE - ON/OFF | 120 V - 60 Hz - MAX 10 W LED - GU10  WHITE CABLE 10 m POWER SUPPLY WITH PLUG 5 CLAMPS INCLUDED  BULB NOT INCLUDED   |
|-----------------|---------------------|---------------------------------------------------------------------------------------------------------------------|
| 1A0160403.00.00 | MATT BLACK - ON/OFF | 120 V - 60 Hz - MAX 10 W LED - GU10  BLACK CABLE 10 m  POWER SUPPLY WITH PLUG  5 CLAMPS INCLUDED  BULB NOT INCLUDED |

POWER SUPPLY WITH PLUG INSTALLATION