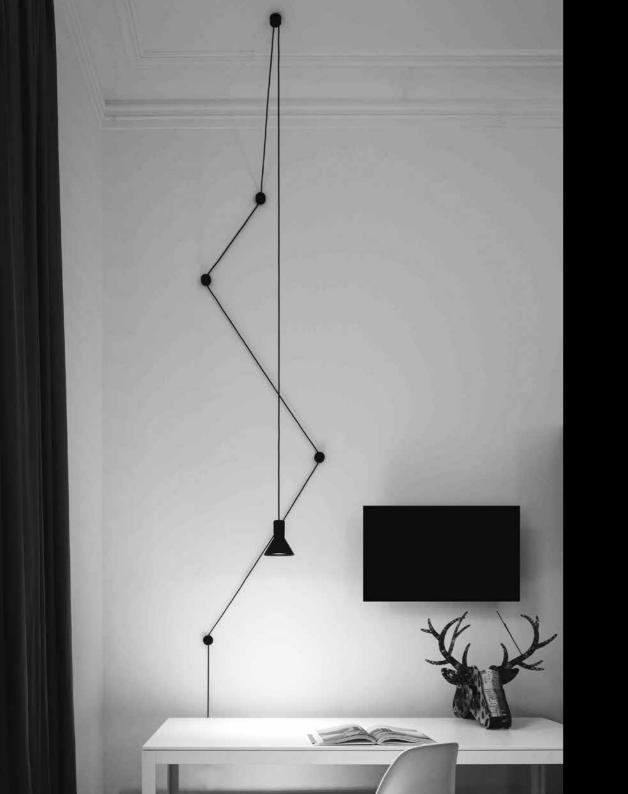

CLAMP

CEILING ROSE

| 1A0160303.00.00 | MATT WHITE - ON/OFF | 120 V - 60 Hz - MAX 10 W LED - GU10  WHITE CABLE 10 m POWER SUPPLY WITH PLUG 5 CLAMPS INCLUDED  BULB NOT INCLUDED   |
|-----------------|---------------------|---------------------------------------------------------------------------------------------------------------------|
| 1A0160403.00.00 | MATT BLACK - ON/OFF | 120 V - 60 Hz - MAX 10 W LED - GU10  BLACK CABLE 10 m  POWER SUPPLY WITH PLUG  5 CLAMPS INCLUDED  BULB NOT INCLUDED |

## OPTIONAL ACCESSORIES

| 1A3440303.00.00 | MATT WHITE | WALL AND CEILING ROSE |
|-----------------|------------|-----------------------|
| 1A3440403.00.00 | MATT BLACK |                       |

| 1A3270 | 0300.00.00 | MATT WHITE | CLAMP |
|--------|------------|------------|-------|
| 1A3270 | 0400.00.00 | MATT BLACK |       |