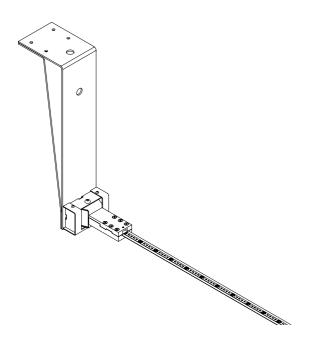

## OPTIONAL ACCESSORIES

| 1A0080400.00.00                    | MATT BLACK            | CEILING CONNECTION KIT                        | . 380/14.96" · |  |  |  |
|------------------------------------|-----------------------|-----------------------------------------------|----------------|--|--|--|
| 142440202 00 00                    | MATTWEETE             | WALL AND CEILING ROSE                         |                |  |  |  |
| 1A3440303.00.00<br>1A3440403.00.00 | MATT WHITE MATT BLACK | COMPULSORY FOR CEILING ELECTRICAL CONNECTIONS |                |  |  |  |
| 1A344U4U3.UU.UU                    | MATIBLAUN             |                                               | 28/1.160 ·     |  |  |  |
| 1A0120400.00.00                    | MATT BLACK            | VIT WALL CONNECTION VEDTICAL CLODED 45°       |                |  |  |  |
| 140120400.00.00                    | MATTULACK             | KIT WALL CONNECTION VERTICAL SLOPED 45°       | 000            |  |  |  |
| 140040400 00 00                    | WITT DIEGO            | WIT WALL CONNECTION CLODED DIGHT 750          | ^              |  |  |  |
| 1A0340400.00.00                    | MATT BLACK            | KIT WALL CONNECTION SLOPED RIGHT 75°          |                |  |  |  |
| 140050400 00 00                    | HITT DIACH            | WIT WALL CONNECTION CLODED LEFT 750           |                |  |  |  |
| 1A0350400.00.00                    | MATT BLACK            | KIT WALL CONNECTION SLOPED LEFT 75°           |                |  |  |  |
|                                    |                       |                                               |                |  |  |  |
| 1A0290400.00.00                    | MATT BLACK            | SWALLOWS FOR INFINITO ONLY                    |                |  |  |  |
|                                    |                       |                                               |                |  |  |  |
| 1A0800400.00.00                    | MATT BLACK            | SWALLOWS FOR FLASH ONLY                       |                |  |  |  |
|                                    |                       |                                               |                |  |  |  |

1A0080400.00.00 - Ceiling connection kit + 1A0120400.00.00 - kit wall connection vertical sloped  $45^\circ$ 

1A0340400.00.00 - 1A0350400.00.00 KIT WALL CONNECTION SLOPED 75°