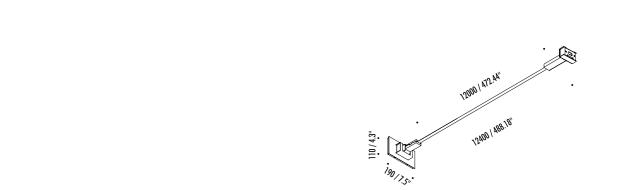

The sizes are expressed in millimeters / inches.

|--|

| 1A2260403.27.06 | man pener en en    | INFINITO 12 - PLUG KIT                                                                                                                                                    |
|-----------------|--------------------|---------------------------------------------------------------------------------------------------------------------------------------------------------------------------|
| 1A2260403.30.06 | MATT DI ACV. 2000V | 24 V DC - MAX 90 W LED<br>2700K - 11184 lm - CRI > 90 / 3000K - 11400 lm - CRI > 90                                                                                       |
|                 |                    | LED MODULE 12 m / 472.44" LONG - HARMONIC STEEL STRIP 19 mm / 0.74" WIDE  CAN BE CUT EVERY 48,3 mm / 1.90" - LENGHTS AVAILABLE ON REQUEST 18 m - 24 m / 708.66" - 944.88" |
|                 |                    | INCLUDES INDIPENDENT POWER SUPPLY KIT WITH PLUG INPUT 120 V - 60 Hz<br>Dimmer                                                                                             |
|                 |                    | OPTIONAL ACCESSORIES NOT INCLUDED                                                                                                                                         |
|                 |                    |                                                                                                                                                                           |

REMOTE POWER SUPPLY KIT

POWER SUPPLY KIT WITH PLUG

INFINITO 6 / FLASH 6 / INFINITO 12 / FLASH 12 Power Kit with Plug - Dimension