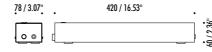

REMOTE POWER SUPPLY KIT

POWER SUPPLY KIT WITH PLUG

INFINITO 6 / FLASH 6 / INFINITO 12 / FLASH 12 Power Kit with Plug - Dimension