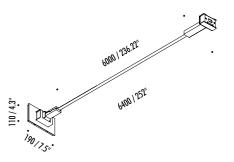

| 1A2250403.27.06 | MATT BLACK - 2700K | INFINITO 6 - PLUG KIT                                                                                |  |
|-----------------|--------------------|------------------------------------------------------------------------------------------------------|--|
| 1A2250403.30.06 | MATT BLACK - 3000K | 24 V DC - MAX 45 W LED<br>2700K - 5592 lm - CRI > 90 / 3000K - 5700 lm - CRI > 90                    |  |
|                 |                    | LED MODULE 6 m / 236.22" LONG - HARMONIC STEEL STRIP 19 mm WIDE / 0.74" WIDE                         |  |
|                 |                    | CAN BE CUT EVERY 48,3 mm / 1.90" INCLUDES INDIPENDENT POWER SUPPLY KIT WITH PLUG INPUT 120 V - 60 Hz |  |
|                 |                    | DIMMER OPTIONAL ACCESSORIES NOT INCLUDED                                                             |  |
|                 |                    |                                                                                                      |  |

The sizes are expressed in millimeters / inches.

|--|

| 1A2260403.27.06 | man pener en en    | INFINITO 12 - PLUG KIT                                                                                                                                                    |
|-----------------|--------------------|---------------------------------------------------------------------------------------------------------------------------------------------------------------------------|
| 1A2260403.30.06 | MATT DI ACV. 2000V | 24 V DC - MAX 90 W LED<br>2700K - 11184 lm - CRI > 90 / 3000K - 11400 lm - CRI > 90                                                                                       |
|                 |                    | LED MODULE 12 m / 472.44" LONG - HARMONIC STEEL STRIP 19 mm / 0.74" WIDE  CAN BE CUT EVERY 48,3 mm / 1.90" - LENGHTS AVAILABLE ON REQUEST 18 m - 24 m / 708.66" - 944.88" |
|                 |                    | INCLUDES INDIPENDENT POWER SUPPLY KIT WITH PLUG INPUT 120 V - 60 Hz<br>Dimmer                                                                                             |
|                 |                    | OPTIONAL ACCESSORIES NOT INCLUDED                                                                                                                                         |
|                 |                    |                                                                                                                                                                           |

REMOTE POWER SUPPLY KIT

POWER SUPPLY KIT WITH PLUG

INFINITO 6 / FLASH 6 / INFINITO 12 / FLASH 12 Power Kit with Plug - Dimension