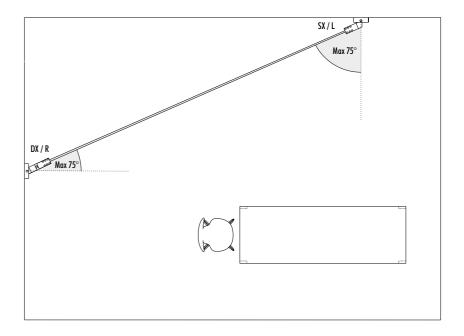

## OPTIONAL ACCESSORIES

| 1A0080400.00.00                    | MATT BLACK            | CEILING CONNECTION KIT                        | . 380/14.96" · |  |  |  |
|------------------------------------|-----------------------|-----------------------------------------------|----------------|--|--|--|
| 142440202 00 00                    | MATTWEETE             | WALL AND CEILING ROSE                         |                |  |  |  |
| 1A3440303.00.00<br>1A3440403.00.00 | MATT WHITE MATT BLACK | COMPULSORY FOR CEILING ELECTRICAL CONNECTIONS |                |  |  |  |
| 1A344U4U3.UU.UU                    | MATIBLAUN             |                                               | 28/1.160 ·     |  |  |  |
| 1A0120400.00.00                    | MATT BLACK            | VIT WALL CONNECTION VEDTICAL CLODED 45°       |                |  |  |  |
| 140120400.00.00                    | MATTULACK             | KIT WALL CONNECTION VERTICAL SLOPED 45°       | 000            |  |  |  |
| 140040400 00 00                    | WITT DIEGO            | WIT WALL CONNECTION CLODED DIGHT 750          | ^              |  |  |  |
| 1A0340400.00.00                    | MATT BLACK            | KIT WALL CONNECTION SLOPED RIGHT 75°          |                |  |  |  |
| 140050400 00 00                    | HITT DIACH            | WIT WALL CONNECTION CLODED LEFT 750           |                |  |  |  |
| 1A0350400.00.00                    | MATT BLACK            | KIT WALL CONNECTION SLOPED LEFT 75°           |                |  |  |  |
|                                    |                       |                                               |                |  |  |  |
| 1A0290400.00.00                    | MATT BLACK            | SWALLOWS FOR INFINITO ONLY                    |                |  |  |  |
|                                    |                       |                                               |                |  |  |  |
| 1A0800400.00.00                    | MATT BLACK            | SWALLOWS FOR FLASH ONLY                       |                |  |  |  |
|                                    |                       |                                               |                |  |  |  |

1A0080400.00.00 - Ceiling connection kit + 1A0120400.00.00 - kit wall connection vertical sloped  $45^\circ$ 

1A0340400.00.00 - 1A0350400.00.00 KIT WALL CONNECTION SLOPED 75°