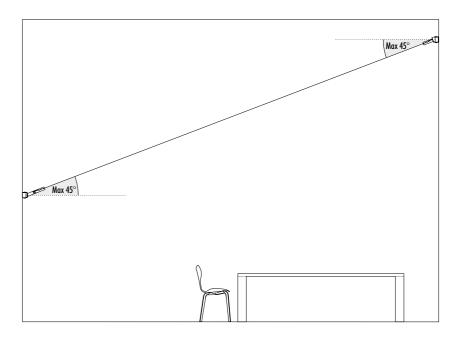

1A0080400.00.00 - Ceiling connection kit + 1A0120400.00.00 - kit wall connection vertical sloped  $45^\circ$ 

1A0340400.00.00 - 1A0350400.00.00 KIT WALL CONNECTION SLOPED 75°