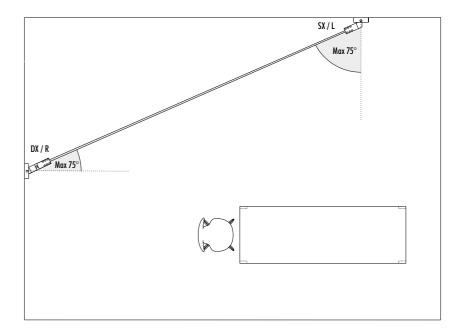

## OPTIONAL ACCESSORIES

| 1A0080400.00.00                                                    | MATT BLACK            | CEILING CONNECTION KIT                        | . 380/14.96" ·                        |  |  |
|--------------------------------------------------------------------|-----------------------|-----------------------------------------------|---------------------------------------|--|--|
| 142440202 00 00                                                    | MATTWEETE             | WALL AND CEILING ROSE                         |                                       |  |  |
| 1A3440303.00.00<br>1A3440403.00.00                                 | MATT WHITE MATT BLACK | COMPULSORY FOR CEILING ELECTRICAL CONNECTIONS | · · · · · · · · · · · · · · · · · · · |  |  |
| 1A344U4U3.UU.UU                                                    | MATIBLAUN             |                                               |                                       |  |  |
| 1A0120400.00.00 MATT BLACK KIT WALL CONNECTION VERTICAL SLOPED 45° |                       |                                               |                                       |  |  |
| 140120400.00.00                                                    | MATT BLACK            | KIT WALL CONNECTION VERTICAL SLOPED 45°       | 000                                   |  |  |
| 140040400 00 00                                                    | WITT DIEGO            | WIT WALL CONNECTION CLODED DIGHT 750          | ^                                     |  |  |
| 1A0340400.00.00                                                    | MATT BLACK            | KIT WALL CONNECTION SLOPED RIGHT 75°          |                                       |  |  |
| 140050400 00 00                                                    | HITT DIACH            | WIT WALL CONNECTION CLODED LEFT 750           |                                       |  |  |
| 1A0350400.00.00                                                    | MATT BLACK            | KIT WALL CONNECTION SLOPED LEFT 75°           |                                       |  |  |
| 110000100 00 00                                                    |                       | CHILL ONE TOO WEIGHT ONLY                     | ,                                     |  |  |
| 1A0290400.00.00                                                    | MATT BLACK            | SWALLOWS FOR INFINITO ONLY                    |                                       |  |  |
|                                                                    |                       |                                               |                                       |  |  |
| 1A0800400.00.00                                                    | MATT BLACK            | SWALLOWS FOR FLASH ONLY                       |                                       |  |  |
|                                                                    |                       |                                               |                                       |  |  |

1A0080400.00.00 - Ceiling connection kit + 1A0120400.00.00 - kit wall connection vertical sloped  $45^\circ$ 

1A0340400.00.00 - 1A0350400.00.00 KIT WALL CONNECTION SLOPED 75°