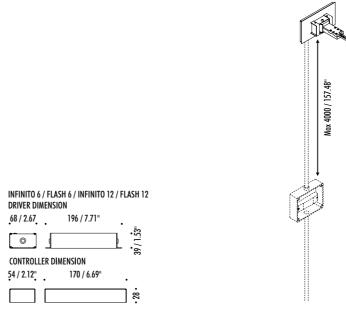

REMOTE POWER SUPPLY KIT

POWER SUPPLY KIT WITH PLUG

INFINITO 6 / FLASH 6 / INFINITO 12 / FLASH 12 Power Kit with Plug - Dimension