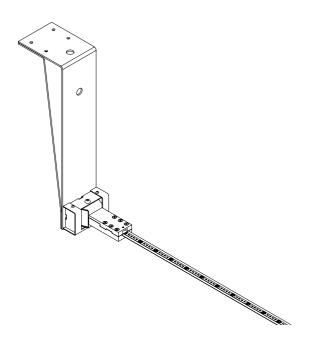

## OPTIONAL ACCESSORIES

| 1A0080400.00.00                                                    | MATT BLACK            | CEILING CONNECTION KIT                        | . 380/14.96" ·                        |  |  |
|--------------------------------------------------------------------|-----------------------|-----------------------------------------------|---------------------------------------|--|--|
| 142440202 00 00                                                    | MATTWEETE             | WALL AND CEILING ROSE                         |                                       |  |  |
| 1A3440303.00.00<br>1A3440403.00.00                                 | MATT WHITE MATT BLACK | COMPULSORY FOR CEILING ELECTRICAL CONNECTIONS | · · · · · · · · · · · · · · · · · · · |  |  |
| 1A344U4U3.UU.UU                                                    | MATIBLAUN             |                                               |                                       |  |  |
| 1A0120400.00.00 MATT BLACK KIT WALL CONNECTION VERTICAL SLOPED 45° |                       |                                               |                                       |  |  |
| 140120400.00.00                                                    | MATT BLACK            | KIT WALL CONNECTION VERTICAL SLOPED 45°       | 000                                   |  |  |
| 140040400 00 00                                                    | WITT DIEGO            | WIT WALL CONNECTION CLODED DIGHT 750          | ^                                     |  |  |
| 1A0340400.00.00                                                    | MATT BLACK            | KIT WALL CONNECTION SLOPED RIGHT 75°          |                                       |  |  |
| 140050400 00 00                                                    | HITT DIACH            | WIT WALL CONNECTION CLODED LEFT 750           |                                       |  |  |
| 1A0350400.00.00                                                    | MATT BLACK            | KIT WALL CONNECTION SLOPED LEFT 75°           |                                       |  |  |
| 110000100 00 00                                                    |                       | CHILL ONE TOO WEIGHT ONLY                     | ,                                     |  |  |
| 1A0290400.00.00                                                    | MATT BLACK            | SWALLOWS FOR INFINITO ONLY                    |                                       |  |  |
|                                                                    |                       |                                               |                                       |  |  |
| 1A0800400.00.00                                                    | MATT BLACK            | SWALLOWS FOR FLASH ONLY                       |                                       |  |  |
|                                                                    |                       |                                               |                                       |  |  |