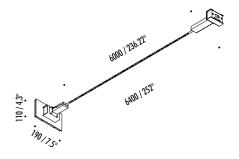

| 1A2130403.27.06 | MATT BLACK - 2700K | FLASH 6 - PLUG KIT                                                                                                                                                                             |  |
|-----------------|--------------------|------------------------------------------------------------------------------------------------------------------------------------------------------------------------------------------------|--|
| 1A2130403.30.06 | MATT BLACK - 3000K | 24 V DC - MAX 45 W LED   2700K - 5592 Im - CRI > 90   3000K - 5700 Im - CRI > 90   LED MODULE 6 m / 236.22" LONG - HARMONIC STEEL STRIP 10 mm / 0.39" WIDE   CAN BE CUIT EVERY 48,3 mm / 1.90" |  |
|                 |                    |                                                                                                                                                                                                |  |
|                 |                    | INCLUDES INDIPENDENT POWER SUPPLY KIT WITH PLUG INPUT 120 V - 60 Hz                                                                                                                            |  |
|                 |                    | DIMMER OPTIONAL ACCESSORIES NOT INCLUDED                                                                                                                                                       |  |
|                 |                    |                                                                                                                                                                                                |  |

| 1A2150403.27.06 | matti bettir er vott | FLASH 12 - PLUG KIT                                                                                                                                                       |  |
|-----------------|----------------------|---------------------------------------------------------------------------------------------------------------------------------------------------------------------------|--|
| 1A2150403.30.06 | HATT DI ACU 0000U    | <sup>†</sup> 24 V DC - MAX 90 W LED<br>  2700K - 11184 lm - CRI > 90 / 3000K - 11400 lm - CRI > 90                                                                        |  |
|                 |                      | LED MODULE 12 m / 472.44" LONG - HARMONIC STEEL STRIP 10 mm / 0.39" WIDE  CAN BE CUT EVERY 48.3 mm / 1,90" - LENGHTS AVAILABLE ON REQUEST 18 m - 24 m / 708.66" - 944.88" |  |
|                 |                      | INCLUDES INDIPENDENT POWER SUPPLY KIT WITH PLUG INPUT 120 V - 60 Hz<br>Dimmer                                                                                             |  |
|                 |                      | OPTIONAL ACCESSORIES NOT INCLUDED                                                                                                                                         |  |
|                 |                      |                                                                                                                                                                           |  |