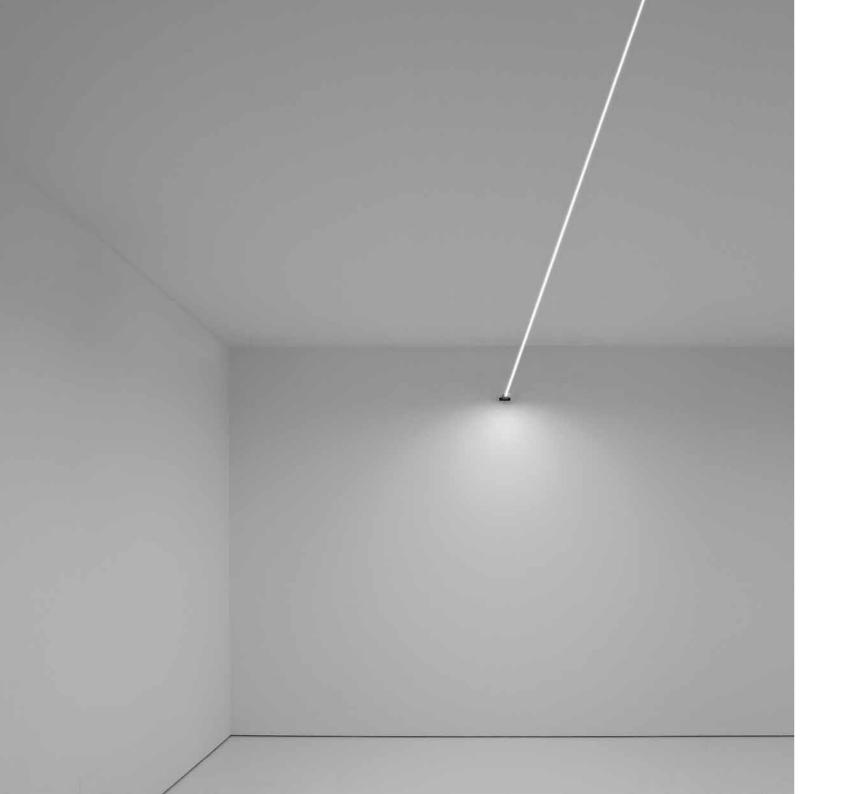

Intangible, almost invisible materials, hidden, camouflages conductors, thin cobwebs of filaments that carry and draw the light.

Light running on digital tracks, ultra-light and almost invisible wires, modular tapes that can be laid limitlessly on stairs, windows, glass panels.

Circuit that close, accent lighting, ultra-light diodes.

Different, modular and compatible products together with Endless.

All this is part of out Sistemi.

The sizes are expressed in millimeters / inches.