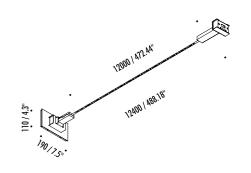

| 1A2150403.27.05 | MATT BLACK - 2700K - DIM | FLASH 12 - REMOTE KIT                                                                           |  |
|-----------------|--------------------------|-------------------------------------------------------------------------------------------------|--|
| 1A2150403.30.05 | MATT BLACK - 3000K - DIM | 24 V DC - MAX 90 W LED<br>2700K - 11184 lm - CRI > 90 / 3000K - 11400 lm - CRI > 90             |  |
|                 |                          | LED MODULE 12 m / 472.44" LONG - HARMONIC STEEL STRIP 10 mm / 0.39" WIDE                        |  |
|                 |                          | CAN BE CUT EVERY 48,3 mm / 1.90" - LENGHTS AVAILABLE ON REQUEST 18 m - 24 m / 708.66" - 944.88" |  |
|                 |                          | INCLUDES INDIPENDENT POWER SUPPLY KIT INPUT 120 V - 60 Hz                                       |  |
|                 |                          | DALI - PUSH - 0/1-10 V - TRIAC/IGBT DIMMABLE                                                    |  |
|                 |                          | OPTIONAL ACCESSORIES NOT INCLUDED                                                               |  |
|                 |                          |                                                                                                 |  |

| 1A2150403.27.06 | matti bettir er vott | FLASH 12 - PLUG KIT                                                                                                                                                       |  |
|-----------------|----------------------|---------------------------------------------------------------------------------------------------------------------------------------------------------------------------|--|
| 1A2150403.30.06 | HATT DI ACU 0000U    | <sup>†</sup> 24 V DC - MAX 90 W LED<br>  2700K - 11184 lm - CRI > 90 / 3000K - 11400 lm - CRI > 90                                                                        |  |
|                 |                      | LED MODULE 12 m / 472.44" LONG - HARMONIC STEEL STRIP 10 mm / 0.39" WIDE  CAN BE CUT EVERY 48.3 mm / 1,90" - LENGHTS AVAILABLE ON REQUEST 18 m - 24 m / 708.66" - 944.88" |  |
|                 |                      | INCLUDES INDIPENDENT POWER SUPPLY KIT WITH PLUG INPUT 120 V - 60 Hz<br>Dimmer                                                                                             |  |
|                 |                      | OPTIONAL ACCESSORIES NOT INCLUDED                                                                                                                                         |  |
|                 |                      |                                                                                                                                                                           |  |