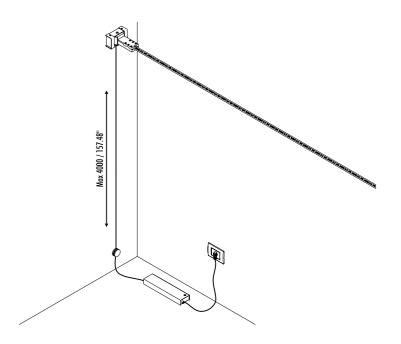

REMOTE POWER SUPPLY KIT

POWER SUPPLY KIT WITH PLUG

INFINITO 6 / FLASH 6 / INFINITO 12 / FLASH 12 Power Kit with Plug - Dimension