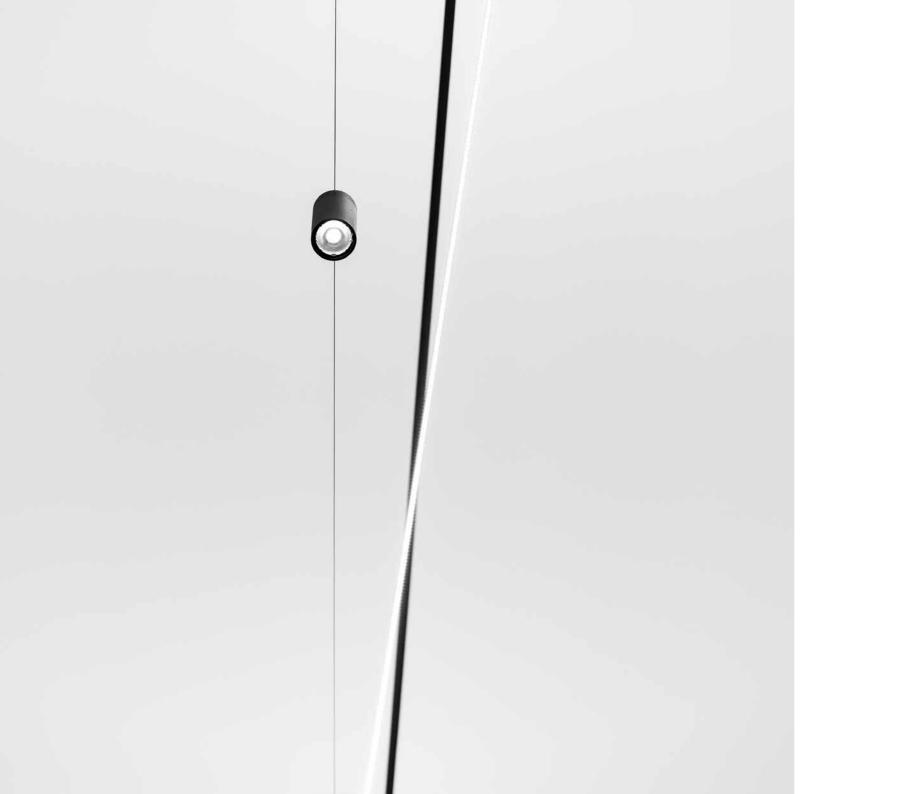

Intangible, almost invisible materials, hidden, camouflages conductors, thin cobwebs of filaments that carry and draw the light.

Light running on digital tracks, ultra-light and almost invisible wires, modular tapes that can be laid limitlessly on stairs, windows, glass panels.

Circuit that close, accent lighting, ultra-light diodes.

Different, modular and compatible products together with Endless.

All this is part of out Sistemi.

The sizes are expressed in millimeters / inches.