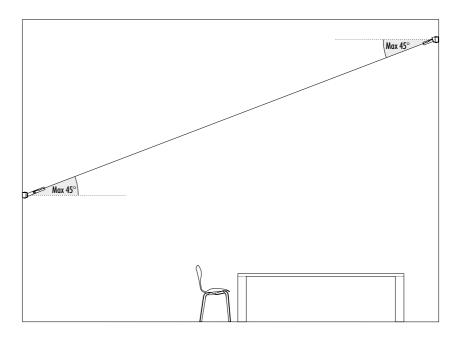

## OPTIONAL ACCESSORIES

| 1A0080400.00.00                                                    | MATT BLACK            | CEILING CONNECTION KIT                        | . 380/14.96" ·                        |  |  |
|--------------------------------------------------------------------|-----------------------|-----------------------------------------------|---------------------------------------|--|--|
| 142440202 00 00                                                    | MATTWEETE             | WALL AND CEILING ROSE                         |                                       |  |  |
| 1A3440303.00.00<br>1A3440403.00.00                                 | MATT WHITE MATT BLACK | COMPULSORY FOR CEILING ELECTRICAL CONNECTIONS | · · · · · · · · · · · · · · · · · · · |  |  |
| 1A344U4U3.UU.UU                                                    | MATIBLAUN             |                                               |                                       |  |  |
| 1A0120400.00.00 MATT BLACK KIT WALL CONNECTION VERTICAL SLOPED 45° |                       |                                               |                                       |  |  |
| 140120400.00.00                                                    | MATT BLACK            | KIT WALL CONNECTION VERTICAL SLOPED 45°       | 000                                   |  |  |
| 140040400 00 00                                                    | WITT DIEGO            | WIT WALL CONNECTION CLODED DIGHT 750          | ^                                     |  |  |
| 1A0340400.00.00                                                    | MATT BLACK            | KIT WALL CONNECTION SLOPED RIGHT 75°          |                                       |  |  |
| 140050400 00 00                                                    | HITT DIACH            | WIT WALL CONNECTION CLODED LEFT 750           |                                       |  |  |
| 1A0350400.00.00                                                    | MATT BLACK            | KIT WALL CONNECTION SLOPED LEFT 75°           |                                       |  |  |
| 110000100 00 00                                                    |                       | CHILL ONE TOO WEIGHT ONLY                     | ,                                     |  |  |
| 1A0290400.00.00                                                    | MATT BLACK            | SWALLOWS FOR INFINITO ONLY                    |                                       |  |  |
|                                                                    |                       |                                               |                                       |  |  |
| 1A0800400.00.00                                                    | MATT BLACK            | SWALLOWS FOR FLASH ONLY                       |                                       |  |  |
|                                                                    |                       |                                               |                                       |  |  |

1A0080400.00.00 - Ceiling connection kit + 1A0120400.00.00 - kit wall connection vertical sloped  $45^\circ$ 

1A0340400.00.00 - 1A0350400.00.00 KIT WALL CONNECTION SLOPED 75°