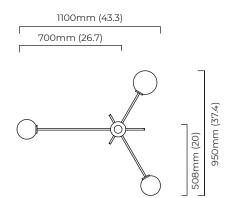

# TREVI 3 PENDANT

Inspired by the famous fountain at the Piazza di Trevi the brass or bronze arms of the Trevi pendant provide a perfectly balanced composition meeting at the precisely formed central pillar.

#### WEIGHT

6kg (13.2lbs)