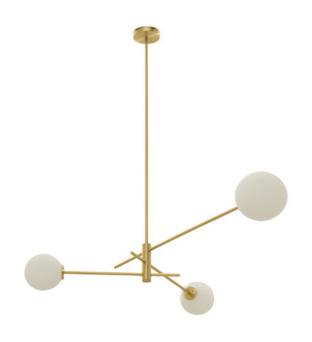

# TREVI 3 PENDANT

Inspired by the famous fountain at the Piazza di Trevi the brass or bronze arms of the Trevi pendant provide a perfectly balanced composition meeting at the precisely formed central pillar.

## FINISH

satin brass with matt opal glass shades TREPEOSBMO

dark bronze with matt opal glass shades TREPEOBZMO