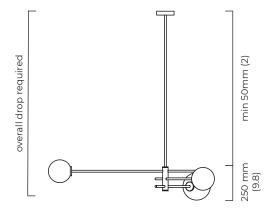

#### SUSPENSION

drop rod with ceiling box

please specify the required overall drop from the ceiling to the bottom of the fitting