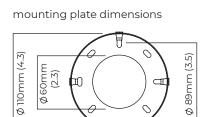

#### SUSPENSION

drop rod with ceiling box

please specify the required overall drop from the ceiling to the bottom of the fitting