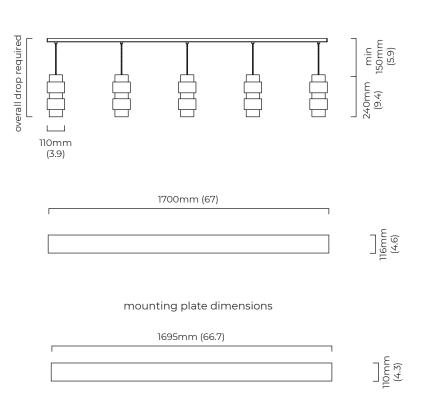

#### SUSPENSION

flex with ceiling box (120v supplied with round silk flex)

please specify the required overall drop from the ceiling to the bottom of the fitting