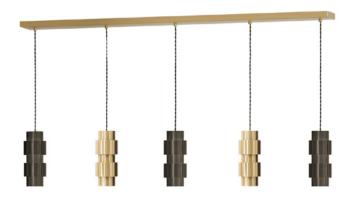

# RING CLUSTER 5 PENDANT

Chiaroscuro, inspired by strong light and shadows, delivering a richness and warmth to a space. The light from within the rings add a dramatic sculptural effect to the pendants.

# FINISH

satin brass with black silk braided flex ACCCLULO05SB

bronze and satin brass with black silk braided flex  $\ensuremath{\mathsf{ACCLUL005BZ}}$ 