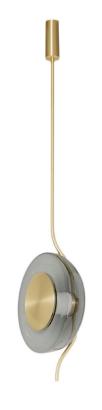

## PENDULUM PENDANT

Designed by Dan Yeffet for CTO Lighting, the Pendulum collection emanates light, which appears to oscillate in concentric bands from the light source, encased and diffused by the mouth-blown, curved glass.

#### FINISH

satin brass and smoked glass PENPEOSB

bronze and smoked glass PENPEOBZ