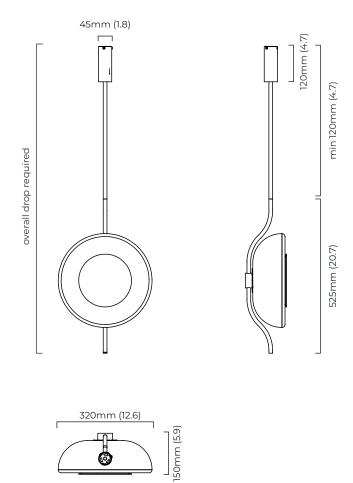

## PENDULUM PENDANT

Designed by Dan Yeffet for CTO Lighting, the Pendulum collection emanates light, which appears to oscillate in concentric bands from the light source, encased and diffused by the mouth-blown, curved glass.

#### WEIGHT

8kg (17.6lbs)