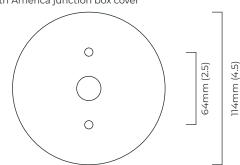

## CTOLIGHTING

## PENDULUM PENDANT

Designed by Dan Yeffet for CTO Lighting, the Pendulum collection emanates light, which appears to oscillate in concentric bands from the light source, encased and diffused by the mouth-blown, curved glass.

#### FINISH

satin brass and smoked glass PENPEOSB

bronze and smoked glass PENPEOBZ

#### **BULBS**

integrated LED - trailing edge dimmable - 8w - 2700k

#### DESIGNER

Dan Yeffet

#### WEIGHT

8kg (17.6lbs)

## CERTIFICATION

 $\epsilon$ 





#### mounting plate dimensions



North America junction box cover



# CTOLIGHTING

## Dimming compatibility table

|                           | Input Voltage | As Standard | On Request |
|---------------------------|---------------|-------------|------------|
| Phase Cut (rotary dimmer) | 230           | ✓           |            |
| 0/1-10V230                | 230           |             | ✓          |
| DALi                      | 230           |             | ✓          |
| Phase Cut (rotary dimmer) | 120           | ✓           |            |
| 0/1-10V120                | 120           |             | ✓          |
| DALi                      | 120           | ×           | ×          |