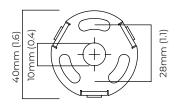

## CTOLIGHTING

## PENDULUM PENDANT

Designed by Dan Yeffet for CTO Lighting, the Pendulum collection emanates light, which appears to oscillate in concentric bands from the light source, encased and diffused by the mouth-blown, curved glass.

#### FINISH

satin brass and smoked glass PENPEOSB

bronze and smoked glass PENPEOBZ

#### **BULBS**

integrated LED - trailing edge dimmable - 8w - 2700k

#### DESIGNER

Dan Yeffet

#### WEIGHT

8kg (17.6lbs)

## CERTIFICATION

 $\epsilon$ 





#### mounting plate dimensions



North America junction box cover



# CTOLIGHTING

## Dimming compatibility table

|                           | Input Voltage | As Standard | On Request |
|---------------------------|---------------|-------------|------------|
| Phase Cut (rotary dimmer) | 230           | ✓           |            |
| 0/1-10V230                | 230           |             | ✓          |
| DALi                      | 230           |             | ✓          |
| Phase Cut (rotary dimmer) | 120           | ✓           |            |
| 0/1-10V120                | 120           |             | ✓          |
| DALi                      | 120           | ×           | ×          |