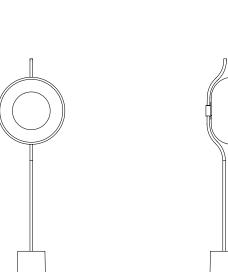

# PENDULUM FLOOR

Designed by Dan Yeffet for CTO Lighting, the Pendulum collection emanates light, which appears to oscillate in concentric bands from the light source, encased and diffused by the mouth-blown, curved glass.