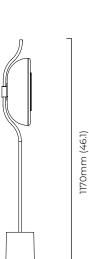

# PENDULUM FLOOR

Designed by Dan Yeffet for CTO Lighting, the Pendulum collection emanates light, which appears to oscillate in concentric bands from the light source, encased and diffused by the mouth-blown, curved glass.

# WEIGHT

14kg (30.9lbs)