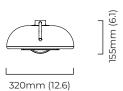

# PENDULUM FLOOR

Designed by Dan Yeffet for CTO Lighting, the Pendulum collection emanates light, which appears to oscillate in concentric bands from the light source, encased and diffused by the mouth-blown, curved glass.