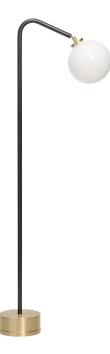

# **OSCAR** FLOOR

This elegant and discreet floor light was designed with an adjustable glass globe which has a soft yet strong glow. Its superior solid brass base exudes quality with its satin brass or bronze stem.

### FINISH

satin brass and opal glass shade OSCFLOSBSBSO

bronze with satin brass and opal glass shade OSCFLOBZSBSO