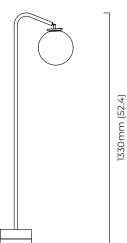

# **OSCAR** FLOOR

This elegant and discreet floor light was designed with an adjustable glass globe which has a soft yet strong glow. Its superior solid brass base exudes quality with its satin brass or bronze stem.

### FINISH

satin brass and opal glass shade OSCFLOSBSBSO

bronze with satin brass and opal glass shade OSCFLOBZSBSO

#### BULBS

240v - 1 x G9, 25w max halogen (or 2.3w LED 2700k) 120v - 1 x G9, 25w max halogen (or 2.3w LED 2700k) (no bulbs supplied)

#### FLEX

2500mm (92") cordset with black flex and inline switch

#### WEIGHT

9kg (19.8lbs)

## CERTIFICATION

CE c(Ų US

E492309





340mm (13.4)



80mm ([.7]