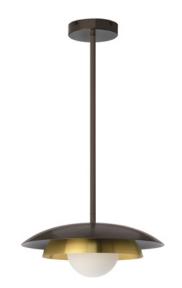

## CARAPACE PENDANT (DROP ROD)

Inspired by the European Bistro culture of the turn of the twentieth century, Carapace is made from bronze, satin brass and hand blown glass and fitted by a drop rod.

#### FINISH

bronze and satin brass with opal glass shade CARPEOBZGODR