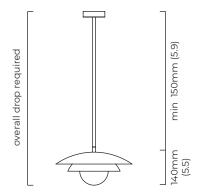

#### SUSPENSION

drop rod with ceiling box

please specify the required overall drop from the ceiling to the bottom of the fitting