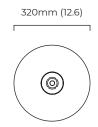

# CTOLIGHTING

## CARAPACE PENDANT (DROP ROD)

Inspired by the European Bistro culture of the turn of the twentieth century, Carapace is made from bronze, satin brass and hand blown glass and fitted by a drop rod.

#### FINISH

bronze and satin brass with opal glass shade CARPEOBZGODR

#### SUSPENSION

drop rod with ceiling box

please specify the required overall drop from the ceiling to the bottom of the fitting

#### **BULBS**

240v - 1 x G9, 25w max halogen (or 2.3w LED 2700k) 120v - 1 x G9, 25w max halogen (or 2.3w LED 2700k) (no bulbs supplied)

#### WEIGHT

5kg (11lbs)

### CERTIFICATION

 $C \in$ 







mounting plate dimensions