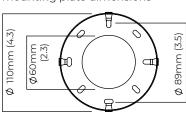

# CTOLIGHTING

## CARAPACE PENDANT (DROP ROD)

Inspired by the European Bistro culture of the turn of the twentieth century, Carapace is made from bronze, satin brass and hand blown glass and fitted by a drop rod.

#### FINISH

bronze and satin brass with opal glass shade CARPEOBZGODR

#### SUSPENSION

drop rod with ceiling box

please specify the required overall drop from the ceiling to the bottom of the fitting

#### **BULBS**

240v - 1 x G9, 25w max halogen (or 2.3w LED 2700k) 120v - 1 x G9, 25w max halogen (or 2.3w LED 2700k) (no bulbs supplied)

#### WEIGHT

5kg (11lbs)

### CERTIFICATION

 $C \in$ 







mounting plate dimensions