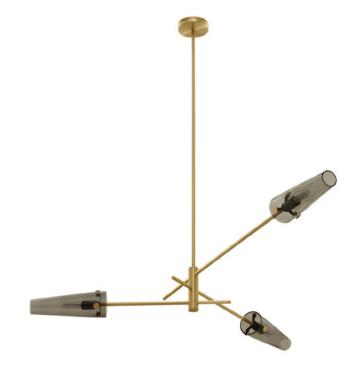

## AXIS 3 PENDANT

Inspired by antique streetlamps and made from satin brass, bronzed brass, and conical smoked glass shades. It can be mounted close to the ceiling or suspended from a drop rod.

#### FINISH

satin brass with smoked glass shades **AXIPESSBSG** 

dark bronze with smoked glass shades **AXIPESBZSG** 

#### SUSPENSION

drop rod with ceiling box

please specify the required overall drop from the ceiling to the bottom of the fitting