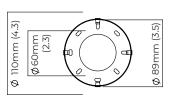

# CTOLIGHTING

## AXIS 3 PENDANT

Inspired by antique streetlamps and made from satin brass, bronzed brass, and conical smoked glass shades. It can be mounted close to the ceiling or suspended from a drop rod.

#### FINISH

satin brass with smoked glass shades **AXIPESSBSG** 

dark bronze with smoked glass shades **AXIPESBZSG** 

#### SUSPENSION

drop rod with ceiling box

please specify the required overall drop from the ceiling to the bottom of the fitting

## BULBS

240v - 3 x E14, 25w max (or 4.5w LED 2700k) 120v - 3 x E12, 25w max (or 4.5w LED 2700k) (no bulbs supplied)

#### WEIGHT

9kg (19.8lbs)

## CERTIFICATION





E492308







mounting plate dimensions