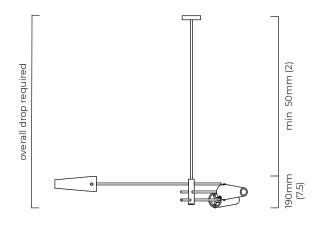

#### SUSPENSION

drop rod with ceiling box

please specify the required overall drop from the ceiling to the bottom of the fitting