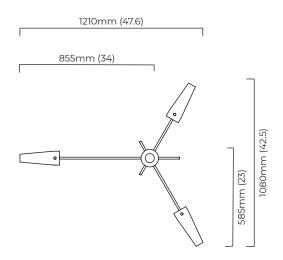

## AXIS 3 PENDANT

Inspired by antique streetlamps and made from satin brass, bronzed brass, and conical smoked glass shades. It can be mounted close to the ceiling or suspended from a drop rod.