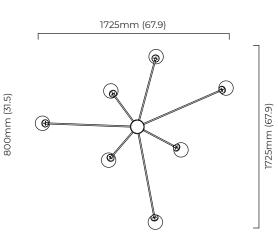

#### SUSPENSION

extension kit available if a drop larger than 800mm (31.5") is required

please specify the required overall drop from the ceiling to the bottom of the fitting  $% \left( 1\right) =\left( 1\right) \left( 1\right) \left$ 