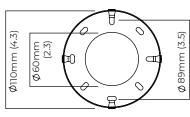

# CTOLIGHTING

## ARRAY OPAL PENDANT

Inspired by 60s Italian design this light is formed with 7 bronzed arms with contrasting brass details. The hand blown glass shades can be adjusted to cast light to every corner of the room.

#### FINISH

bronze with satin brass details ARRPEMBZGO

#### SHADES

opal glass - 120mm (5") diameter

#### SUSPENSION

extension kit available if a drop larger than 800mm (31.5") is required

please specify the required overall drop from the ceiling to the bottom of the fitting  $% \left( 1\right) =\left( 1\right) \left( 1\right) \left$ 

# BULBS

240v - 7 x G9, 25w max halogen (or 2.3w LED 2700k) 120v - 7 x G9, 25w max halogen (or 2.3w LED 2700k) (no bulbs supplied)

#### WEIGHT

15kg (33.1lbs)

## CERTIFICATION





E492308







mounting plate dimensions