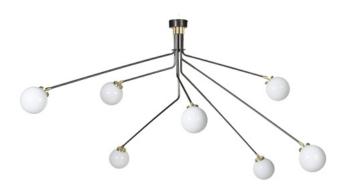

## ARRAY OPAL PENDANT

Inspired by 60s Italian design this light is formed with 7 bronzed arms with contrasting brass details. The hand blown glass shades can be adjusted to cast light to every corner of the room.

#### FINISH

bronze with satin brass details ARRPEMBZGO

#### SHADES

opal glass - 120mm (5") diameter