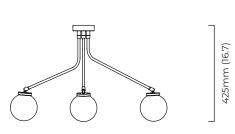

#### SUSPENSION

extension kit available if a drop larger than 425mm (16.7") is required

please specify the required overall drop from the ceiling to the bottom of the fitting