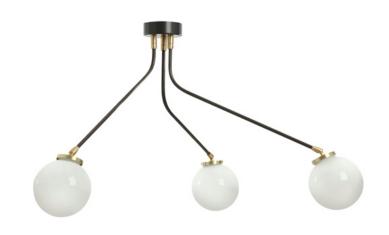

## ARRAY MINI OPAL PENDANT

Inspired by 60s Italian design and made from premium materials such as brass and hand blown opal glass shades, this pendant directs the light through the sculptural rotating arms.

### SHADES

opal glass - 120mm (5") diameter