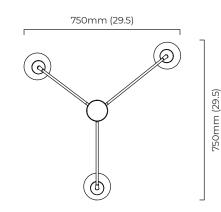

# CTOLIGHTING

## ARRAY MINI OPAL PENDANT

Inspired by 60s Italian design and made from premium materials such as brass and hand blown opal glass shades, this pendant directs the light through the sculptural rotating arms.

#### FINISH

bronze with satin brass details ARRPESBZGO

### SHADES

opal glass - 120mm (5") diameter

#### SUSPENSION

extension kit available if a drop larger than 425mm (16.7") is required

please specify the required overall drop from the ceiling to the bottom of the fitting

#### **BULBS**

240v - 3 x G9, 25w max halogen (or 2.3w LED 2700k) 120v - 3 x G9, 25w max halogen (or 2.3w LED 2700k) (no bulbs supplied)

## WEIGHT

7kg (15.4lbs)

## CERTIFICATION





E492308







mounting plate dimensions