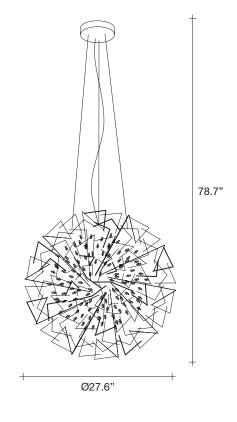

## Core, Eruption of Light.

design Christian Lava terzani.com

Type Suspension

Materials Brass

### Canopy |

Core is reminiscent of the natural energy at the heart of our world. Like bright lava seeping through the earth's crust, vibrant spheres of faceted crystal break through the iron surface of this pendant. Forcing light to pass through this metal structure results in a powerful, vibrant exchange of forces light and shadow erupt across the room, as the LED light pours through, as the light itself emits an organic radiance. Design Christian Lava.