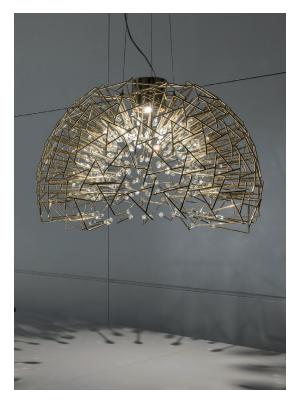

## Core, Eruption of Light.

design Christian Lava terzani.com

Type Suspension

Materials Brass

### Canopy |

Core is reminiscent of the natural energy at the heart of our world. Like bright lava seeping through the earth's crust, vibrant spheres of faceted crystal break through the iron surface of this pendant. Forcing light to pass through this metal structure results in a powerful, vibrant exchange of forces light and shadow erupt across the room, as the LED light pours through, as the light itself emits an organic radiance. Design Christian Lava.