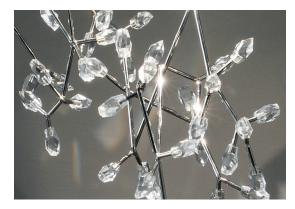

### Canopy |

Core is reminiscent of the natural energy at the heart of our world. Like bright lava seeping through the earth's crust, vibrant spheres of faceted crystal break through the iron surface of this pendant. Forcing light to pass through this metal structure results in a powerful, vibrant exchange of forces light and shadow erupt across the room, as the LED light pours through, as the light itself emits an organic radiance. Design Christian Lava.

Canopy |

Core is reminiscent of the natural energy at the heart of our world. Like bright lava seeping through the earth's crust, vibrant spheres of faceted crystal break through the iron surface of this pendant. Forcing light to pass through this needs structure results in a powerful, vibrant to the state of th exchange of forces light and shadow erupt across the room, as the LED light pours through, as the light itself emits an organic radiance. Design Christian Lava.

### Body |

Integrated Led

120V ~ 50/60Hz

COB LED integrated 18W 1640lm

Dimmable with 1-10V and PUSH Dali system on request

Canopy |

Core is reminiscent of the natural energy at the heart of our world. Like bright lava seeping through the earth's crust, vibrant spheres of faceted crystal break through the iron surface of this pendant. Forcing light to pass through this needs structure results in a powerful, vibrant to the state of th exchange of forces light and shadow erupt across the room, as the LED light pours through, as the light itself emits an organic radiance. Design Christian Lava.