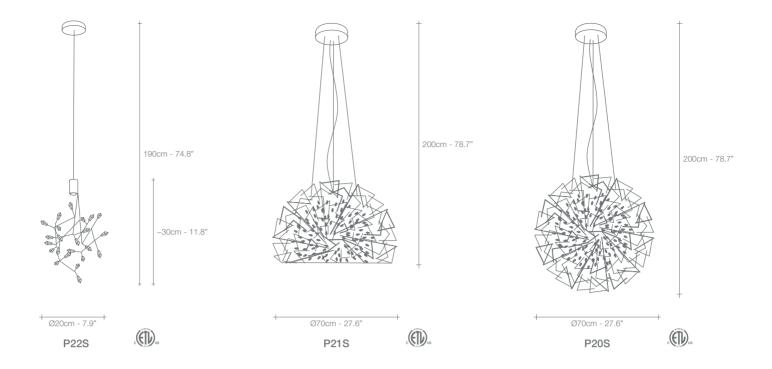

## Core, Eruption of Light.

design Christian Lava terzani.com

Type Suspension

Materials Brass

### Finishes Code

Nickel 0P22S E7 A9

Black Nickel 0P22S E9 A9

Gold 0P22S L6 A9

### Integrated Led

LED integrated 3000K 2,1W 240lm

Not Dimmable

### Canopy |

Core is reminiscent of the natural energy at the heart of our world. Like bright lava seeping through the earth's crust, vibrant spheres of faceted crystal break through the iron surface of this pendant. Forcing light to pass through this metal structure results in a powerful, vibrant exchange of forces light and shadow erupt across the room, as the LED light pours through, as the light itself emits an organic radiance. Design Christian Lava.