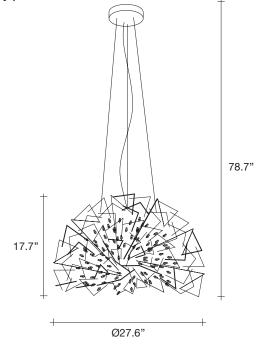

### Canopy |

Core is reminiscent of the natural energy at the heart of our world. Like bright lava seeping through the earth's crust, vibrant spheres of faceted crystal break through the iron surface of this pendant. Forcing light to pass through this metal structure results in a powerful, vibrant exchange of forces light and shadow erupt across the room, as the LED light pours through, as the light itself emits an organic radiance. Design Christian Lava.

Canopy |

Core is reminiscent of the natural energy at the heart of our world. Like bright lava seeping through the earth's crust, vibrant spheres of faceted crystal break through the iron surface of this pendant. Forcing light to pass through this needs structure results in a powerful, vibrant to the state of th exchange of forces light and shadow erupt across the room, as the LED light pours through, as the light itself emits an organic radiance. Design Christian Lava.

### Body |

Integrated Led

120V ~ 50/60Hz

COB LED integrated 18W 1640lm

Dimmable with 1-10V and PUSH Dali system on request

Canopy |

Core is reminiscent of the natural energy at the heart of our world. Like bright lava seeping through the earth's crust, vibrant spheres of faceted crystal break through the iron surface of this pendant. Forcing light to pass through this needs structure results in a powerful, vibrant to the state of th exchange of forces light and shadow erupt across the room, as the LED light pours through, as the light itself emits an organic radiance. Design Christian Lava.