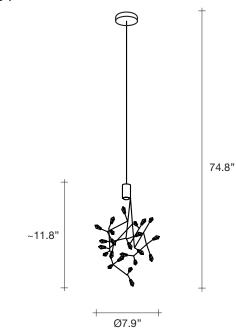

### Canopy |

Core is reminiscent of the natural energy at the heart of our world. Like bright lava seeping through the earth's crust, vibrant spheres of faceted crystal break through the iron surface of this pendant. Forcing light to pass through this metal structure results in a powerful, vibrant exchange of forces light and shadow erupt across the room, as the LED light pours through, as the light itself emits an organic radiance. Design Christian Lava.

Canopy |

Core is reminiscent of the natural energy at the heart of our world. Like bright lava seeping through the earth's crust, vibrant spheres of faceted crystal break through the iron surface of this pendant. Forcing light to pass through this needs structure results in a powerful, vibrant to the state of th exchange of forces light and shadow erupt across the room, as the LED light pours through, as the light itself emits an organic radiance. Design Christian Lava.

### Body |

Integrated Led

120V ~ 50/60Hz

COB LED integrated 18W 1640lm

Dimmable with 1-10V and PUSH Dali system on request

Canopy |

Core is reminiscent of the natural energy at the heart of our world. Like bright lava seeping through the earth's crust, vibrant spheres of faceted crystal break through the iron surface of this pendant. Forcing light to pass through this needs structure results in a powerful, vibrant to the state of th exchange of forces light and shadow erupt across the room, as the LED light pours through, as the light itself emits an organic radiance. Design Christian Lava.