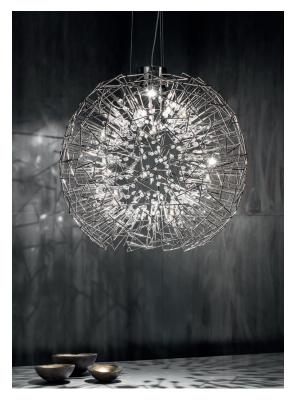

### Canopy |

Core is reminiscent of the natural energy at the heart of our world. Like bright lava seeping through the earth's crust, vibrant spheres of faceted crystal break through the iron surface of this pendant. Forcing light to pass through this metal structure results in a powerful, vibrant exchange of forces light and shadow erupt across the room, as the LED light pours through, as the light itself emits an organic radiance. Design Christian Lava.

Canopy |

Core is reminiscent of the natural energy at the heart of our world. Like bright lava seeping through the earth's crust, vibrant spheres of faceted crystal break through the iron surface of this pendant. Forcing light to pass through this needs structure results in a powerful, vibrant to the state of th exchange of forces light and shadow erupt across the room, as the LED light pours through, as the light itself emits an organic radiance. Design Christian Lava.

### Body |

Integrated Led

120V ~ 50/60Hz

COB LED integrated 18W 1640lm

Dimmable with 1-10V and PUSH Dali system on request

Canopy |

Core is reminiscent of the natural energy at the heart of our world. Like bright lava seeping through the earth's crust, vibrant spheres of faceted crystal break through the iron surface of this pendant. Forcing light to pass through this needs structure results in a powerful, vibrant to the state of th exchange of forces light and shadow erupt across the room, as the LED light pours through, as the light itself emits an organic radiance. Design Christian Lava.