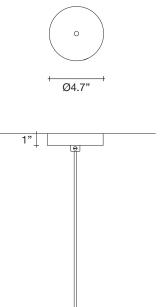

#### Body |

### Canopy |

Core is reminiscent of the natural energy at the heart of our world. Like bright lava seeping through the earth's crust, vibrant spheres of faceted crystal break through the iron surface of this pendant. Forcing light to pass through this metal structure results in a powerful, vibrant exchange of forces light and shadow erupt across the room, as the LED light pours through, as the light itself emits an organic radiance. Design Christian Lava.