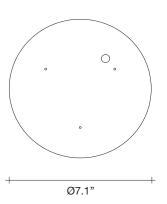

#### Body |

### Canopy |

Core is reminiscent of the natural energy at the heart of our world. Like bright lava seeping through the earth's crust, vibrant spheres of faceted crystal break through the iron surface of this pendant. Forcing light to pass through this metal structure results in a powerful, vibrant exchange of forces light and shadow erupt across the room, as the LED light pours through, as the light itself emits an organic radiance. Design Christian Lava.