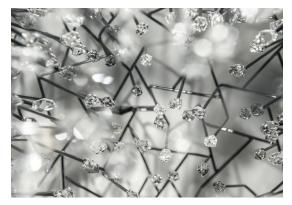

### Canopy |

Core is reminiscent of the natural energy at the heart of our world. Like bright lava seeping through the earth's crust, vibrant spheres of faceted crystal break through the iron surface of this pendant. Forcing light to pass through this metal structure results in a powerful, vibrant exchange of forces light and shadow erupt across the room, as the LED light pours through, as the light itself emits an organic radiance. Design Christian Lava.

Canopy |

Core is reminiscent of the natural energy at the heart of our world. Like bright lava seeping through the earth's crust, vibrant spheres of faceted crystal break through the iron surface of this pendant. Forcing light to pass through this needs structure results in a powerful, vibrant to the state of th exchange of forces light and shadow erupt across the room, as the LED light pours through, as the light itself emits an organic radiance. Design Christian Lava.

### Body |

Integrated Led

120V ~ 50/60Hz

COB LED integrated 18W 1640lm

Dimmable with 1-10V and PUSH Dali system on request

Canopy |

Core is reminiscent of the natural energy at the heart of our world. Like bright lava seeping through the earth's crust, vibrant spheres of faceted crystal break through the iron surface of this pendant. Forcing light to pass through this needs structure results in a powerful, vibrant to the state of th exchange of forces light and shadow erupt across the room, as the LED light pours through, as the light itself emits an organic radiance. Design Christian Lava.