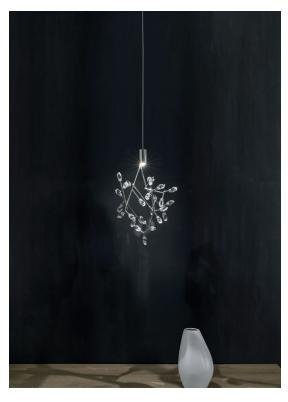

## Core, Eruption of Light.

design Christian Lava terzani.com

Type Suspension

Materials Brass

### Canopy |

Core is reminiscent of the natural energy at the heart of our world. Like bright lava seeping through the earth's crust, vibrant spheres of faceted crystal break through the iron surface of this pendant. Forcing light to pass through this metal structure results in a powerful, vibrant exchange of forces light and shadow erupt across the room, as the LED light pours through, as the light itself emits an organic radiance. Design Christian Lava.