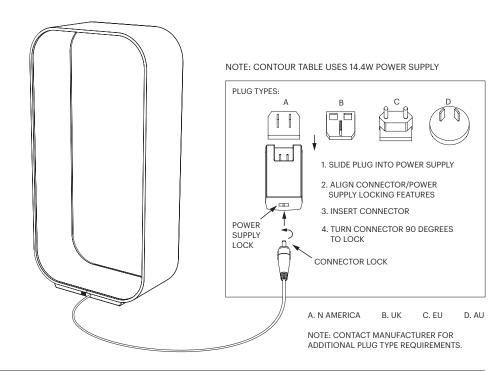

### Pablo<sup>®</sup>

# CONTOUR

#### **ASSEMBLY & INSTALLATION INSTRUCTIONS**

INFO@PABLODESIGNS.COM 888 MARIN STREET SAN FRANCISCO, CA 94124

PABLODESIGNS.COM





## Pablo<sup>®</sup> CONTOUR



CONTOUR TABLE MODELS



### Pablo" CONTOUR

#### CONTOUR TABLE MODELS SWITCH FUNCTION AND USB CHARGING



#### SWITCH FUNCTION

PRESS SWITCH BRIEFLY TO CYCLE THROUGH HIGH, LOW AND OFF. PRESS AND HOLD SWITCH TO ACTIVATE FULL RANGE DIM CONTROL. RELEASE FINGER FROM SWITCH WHEN DESIRED LIGHT LEVEL IS REACHED.

#### USB SPECIFICATIONS

SINGLE 5.0V USB OUTPUT SUPPORTS CHARGING FOR SMARTPHONES, TABLETS AND OTHER MOBILE DEVICES. USB 2.0 OR 1.1 STANDARD CORD REQUIRED (CORD NOT INCLUDED) OUTPUT VOLTAGE: 5VDC + - 5% OUTPUT CURRENT: 1A MAX

#### NOTE

CONTOUR WILL CONTINUE TO CHARGE YOUR MOBILE DEVICE EVEN WHEN LAMP IS IN THE "OFF" POSITION.

PLEASE REFER TO YOUR MOBILE DEVICE'S USER MANUAL FOR COMPATIBILITY AND CHARGING TIME. PLEASE REFRAIN FROM LEAVING YOUR DEVICE PLUGGED IN FOR LONGER THAN THE RECOMMENDED TIME, OTHERWIS