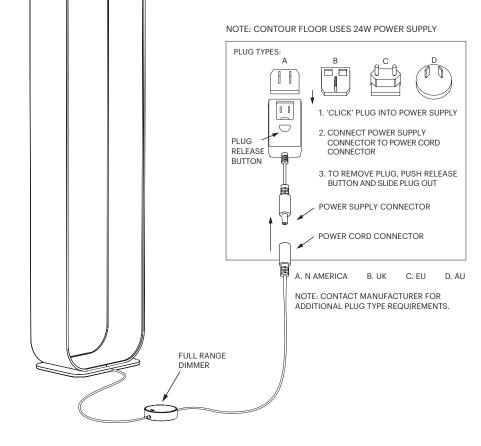

## Pablo<sup>®</sup> CONTOUR

#### CONTOUR FLOOR MODEL

#### DIMMER FUNCTION

PRESS DIMMER BRIEFLY TO CYCLE THROUGH HIGH, LOW AND OFF. PRESS AND HOLD DIMMER TO ACTIVATE FULL RANGE DIM CONTROL. RELEASE DIMMER WHEN DESIRED LIGHT LEVEL IS REACHED.