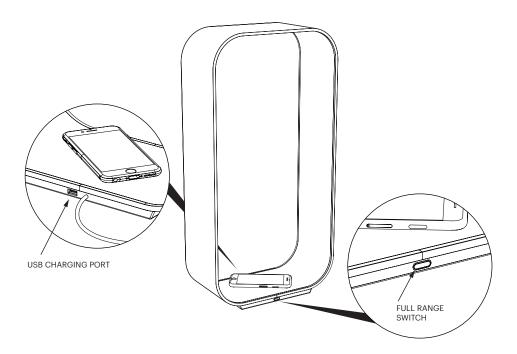

#### CONTOUR TABLE MODELS SWITCH FUNCTION AND USB CHARGING

#### SWITCH FUNCTION

PRESS SWITCH BRIEFLY TO CYCLE THROUGH HIGH, LOW AND OFF. PRESS AND HOLD SWITCH TO ACTIVATE FULL RANGE DIM CONTROL. RELEASE FINGER FROM SWITCH WHEN DESIRED LIGHT LEVEL IS REACHED.

#### USB SPECIFICATIONS

SINGLE 5.0V USB OUTPUT SUPPORTS CHARGING FOR SMARTPHONES, TABLETS AND OTHER MOBILE DEVICES. USB 2.0 OR 1.1 STANDARD CORD REQUIRED (CORD NOT INCLUDED) OUTPUT VOLTAGE: 5VDC + - 5% OUTPUT CURRENT: 1A MAX