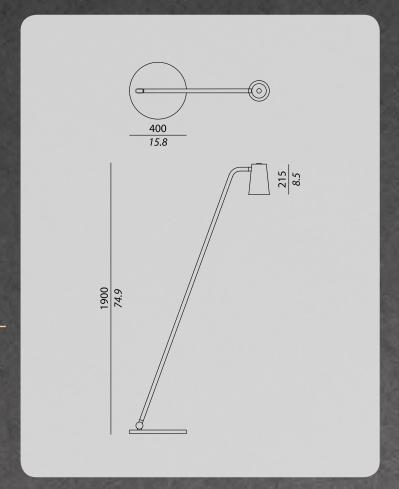

**

## **TECHNICAL SHEET** -

LOCATION: indoor
IP CODE: IP20

**TYPOLOGY**: Floor and reading lamp

**FINISHES and MATERIALS:** 

Chrome with polished black nickel details. Covered by braided

silky cord, grey colour

Satin bronze with satin brass details. Covered by braided silky

cord, dark honey colour

**DIFFUSER:** 

Chrome with gold lining

Satin bronze with gold lining

## CABLE .

**MATERIAL:** 

Black cable. Switch on to the base

**LENGTH OF THE CABLE:** 

17.7 inc + 66.9 inc

#### LIGHT SOURCE -

**LIGHT SOURCES not included:** 

2 x E26 Fluorescent (CFL)

POWER: 11 W

Suitable for LED lamps

#### **BOX SIZES**

Box 1: Box 2:

WIDTH: 14.7 inc
DEPTH: 6.8 inc
HIGHT: 87 inc
WEIGHT: 17.7 lb
WIDTH: 20.5 inc
DEPTH: 20.5 inc
HIGHT: 6.4 inc
WEIGHT: 30.9 lb

## **TECHNICAL DRAWINGS -**





## CERTIFICATION