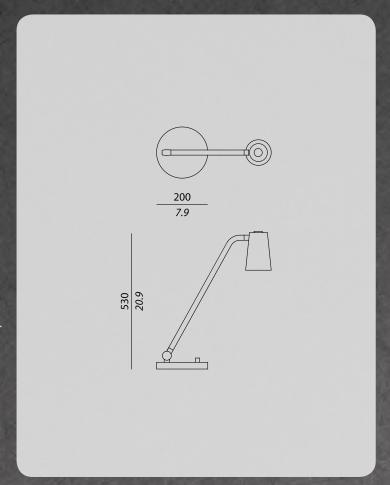

# **UP DESK (USA)**

# **TECHNICAL SHEET-**

LOCATION: indoor
IP CODE: IP20

**TYPOLOGY**: Table and reading lamp

**FINISHES and MATERIALS:** 

Chrome with polished black nickel details. Covered by braided

silky cord, grey colour

Satin bronze with satin brass details. Covered by braided silky

cord, dark honey colour

**DIFFUSER:** 

Chrome with gold lining

Satin bronze with gold lining

## CABLE .

**MATERIAL:** 

Black cable. Switch on to the base

**LENGTH OF THE CABLE:** 

11.8 inc + 66.9 inc

#### LIGHT SOURCE —

**LIGHT SOURCE not included:** 

1 x E27 Led

**POWER: 5 W** 

**COLOUR TEMPERATURE: 2700 K** 

**CRI: 90** 

EMISSION: 800 Lm

# **TECHNICAL DRAWINGS** -





## **CERTIFICATION**



## **BOX SIZES**

Box 1:

WIDTH: 22.5 inc DEPTH: 9.9 inc HIGHT: 23.2 inc WEIGHT: 13.3 lb