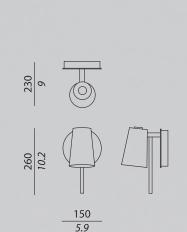

# UP AP (USA)

## **TECHNICAL SHEET** ·

**LOCATION : indoor** 

**IP CODE : IP20** 

**TYPOLOGY** : Applique lamp

#### FINISHES and MATERIALS :

Chrome with polished black nickel details. Covered by braided silky cord, grey colour

Satin bronze with satin brass details. Covered by braided silky cord, dark honey colour

#### **DIFFUSER**:

Chrome with gold lining

Satin bronze with gold lining

## LIGHT SOURCE -

LIGHT SOURCE not included :

1 x E26

POWER: 60 W

Suitable for LED or compact fluorescent bulbs (CFL)

## **BOX SIZES**

Box 1:

WIDTH : 10.7 inc DEPTH : 8.7 inc HIGHT : 9.9 inc WEIGHT : 2.2 lb



## **TECHNICAL DRAWINGS -**



# **CERTIFICATION** -