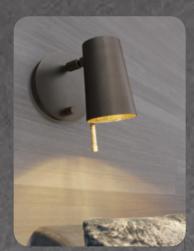

#### FINISHES and MATERIALS :

Chrome with polished black nickel details. Covered by braided silky cord, grey colour

Satin bronze with satin brass details. Covered by braided silky cord, dark honey colour

#### **DIFFUSER**:

Chrome with gold lining

Satin bronze with gold lining