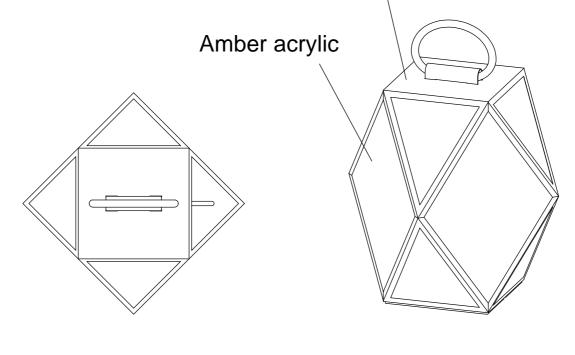

## Lacquered bronze effect

## Muse Lantern Battery Outdoor medium - USA

Euroluce 2017

LAYOUT

DRAWN BY

UPDATE 2018 REV. 00

A.S.

"Copyright and/or design rights subsist in this drawing. No part of this drawing may be reproduced in any material form (including photocopying or storing in any medium electronic means, whether or not intentionally and whether or not as part or a larger publication) without the express permission of the copyright owner, Contardi lighting srl. Further and without prejudice to the above, this drawing and all information relating thereto is confidential, and shall not be communicated to a third party without the consent of Contardi lighting srl. Contardi lighting srl asserts all rights to be identified as the author of the work and otherwise.