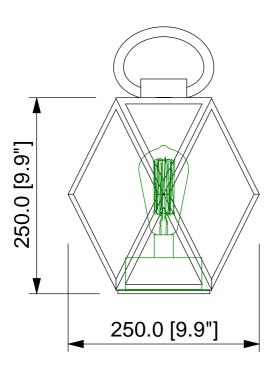

## Lacquered bronze effect

## Muse Lantern Battery Outdoor small - USA

Euroluce 2017

LAYOUT

DRAWN BY

UPDATE 2018 REV. 00

A.S.

"Copyright and/or design rights subsist in this drawing. No part of this drawing may be reproduced in any material form (including photocopying or storing in any medium electronic means, whether or not intentionally and whether or not as part or a larger publication) without the express permission of the copyright owner, Contardi lighting srl. Further and without prejudice to the above, this drawing and all information relating thereto is confidential, and shall not be communicated to a third party without the consent of Contardi lighting srl. Contardi lighting srl asserts all rights to be identified as the author of the work and otherwise.