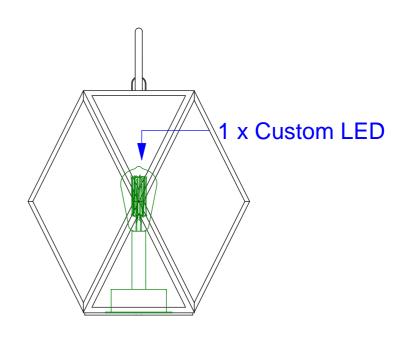

## Lacquered bronze effect

## Muse Lantern Battery Outdoor medium - USA

Euroluce 2017

LAYOUT

DRAWN BY

UPDATE 2018 REV. 00

A.S.

"Copyright and/or design rights subsist in this drawing. No part of this drawing may be reproduced in any material form (including photocopying or storing in any medium electronic means, whether or not intentionally and whether or not as part or a larger publication) without the express permission of the copyright owner, Contardi lighting srl. Further and without prejudice to the above, this drawing and all information relating thereto is confidential, and shall not be communicated to a third party without the consent of Contardi lighting srl. Contardi lighting srl asserts all rights to be identified as the author of the work and otherwise.