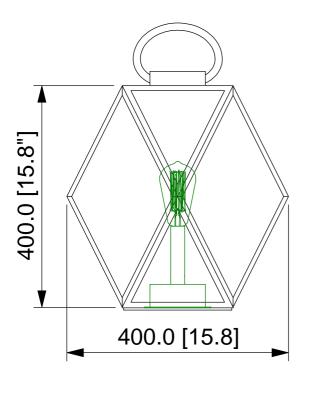

## Lacquered bronze effect

## Muse Lantern Battery Outdoor medium - USA

Euroluce 2017

LAYOUT

DRAWN BY

UPDATE 2018 REV. 00

A.S.

"Copyright and/or design rights subsist in this drawing. No part of this drawing may be reproduced in any material form (including photocopying or storing in any medium electronic means, whether or not intentionally and whether or not as part or a larger publication) without the express permission of the copyright owner, Contardi lighting srl. Further and without prejudice to the above, this drawing and all information relating thereto is confidential, and shall not be communicated to a third party without the consent of Contardi lighting srl. Contardi lighting srl asserts all rights to be identified as the author of the work and otherwise.