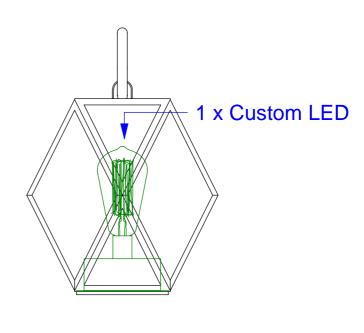

## Lacquered bronze effect

## Muse Lantern Battery Outdoor medium - USA

Euroluce 2017

LAYOUT

DRAWN BY

UPDATE 2018 REV. 00

A.S.

"Copyright and/or design rights subsist in this drawing. No part of this drawing may be reproduced in any material form (including photocopying or storing in any medium electronic means, whether or not intentionally and whether or not as part or a larger publication) without the express permission of the copyright owner, Contardi lighting srl. Further and without prejudice to the above, this drawing and all information relating thereto is confidential, and shall not be communicated to a third party without the consent of Contardi lighting srl. Contardi lighting srl asserts all rights to be identified as the author of the work and otherwise.