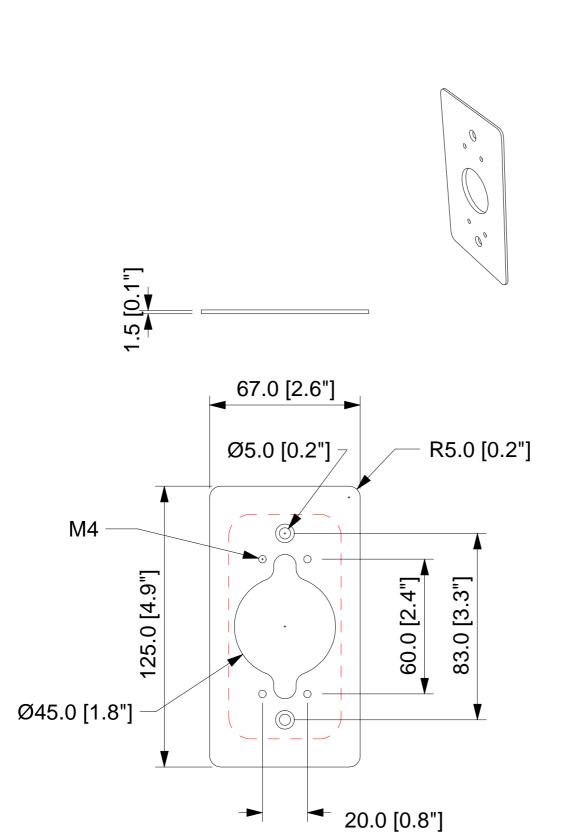

## Backplate for junction-box 2x4 USA

LAYOUT

DRAWN BY

UPDATE 17/11/2016 REV. 00

A.M.

"Copyright and/or design rights subsist in this drawing. No part of this drawing may be reproduced in any material form (including photocopying or storing in any medium electronic means, whether or not intentionally and whether or not as part or a larger publication) without the express permission of the copyright owner, Contardi lighting srl. Further and without prejudice to the above, this drawing and all information relating thereto is confidential, and shall not be communicated to a third party without the consent of Contardi lighting srl. Contardi lighting srl asserts all rights to be identified as the author of the work and otherwise.

WARNING: the doing of any unauthorised act in relation to a copyright work may result in both a civil claim for damages and criminal prosecution".