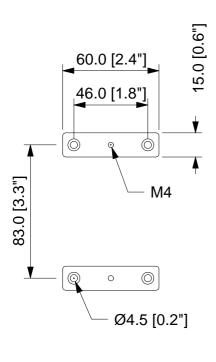

## Backplate for junction-box 4x4 USA

| CON | TARDI <sup>®</sup> |
|-----|--------------------|
|     |                    |

LAYOUT

DRAWN BY

UPDATE 17/11/2016 REV. 00

A.M.

"Copyright and/or design rights subsist in this drawing. No part of this drawing may be reproduced in any material form (including photocopying or storing in any medium electronic means, whether or not intentionally and whether or not as part or a larger publication) without the express permission of the copyright owner, Contardi lighting srl. Further and without prejudice to the above, this drawing and all information relating thereto is confidential, and shall not be communicated to a third party without the consent of Contardi lighting srl. Contardi lighting srl asserts all rights to be identified as the author of the work and otherwise.

WARNING: the doing of any unauthorised act in relation to a copyright work may result in both a civil claim for damages and criminal prosecution".