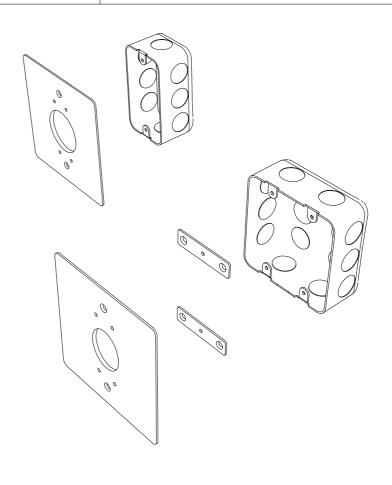

## Backplate for junction-box 4x4 USA

| CON | TARDI <sup>®</sup> |
|-----|--------------------|
|     |                    |

LAYOUT

DRAWN BY

UPDATE 17/11/2016 REV. 00

A.M.

"Copyright and/or design rights subsist in this drawing. No part of this drawing may be reproduced in any material form (including photocopying or storing in any medium electronic means, whether or not intentionally and whether or not as part or a larger publication) without the express permission of the copyright owner, Contardi lighting srl. Further and without prejudice to the above, this drawing and all information relating thereto is confidential, and shall not be communicated to a third party without the consent of Contardi lighting srl. Contardi lighting srl asserts all rights to be identified as the author of the work and otherwise.

WARNING: the doing of any unauthorised act in relation to a copyright work may result in both a civil claim for damages and criminal prosecution".