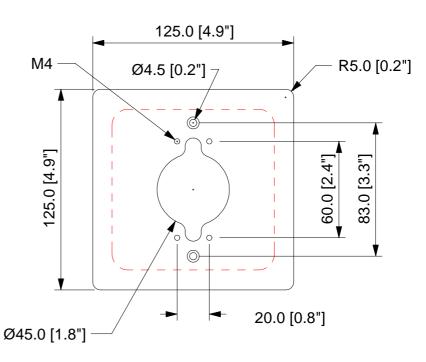

## Backplate for junction-box 4x4 USA

| CON | TARDI <sup>®</sup> |
|-----|--------------------|
|     |                    |

LAYOUT

DRAWN BY

UPDATE 17/11/2016 REV. 00

A.M.

"Copyright and/or design rights subsist in this drawing. No part of this drawing may be reproduced in any material form (including photocopying or storing in any medium electronic means, whether or not intentionally and whether or not as part or a larger publication) without the express permission of the copyright owner, Contardi lighting srl. Further and without prejudice to the above, this drawing and all information relating thereto is confidential, and shall not be communicated to a third party without the consent of Contardi lighting srl. Contardi lighting srl asserts all rights to be identified as the author of the work and otherwise.

WARNING: the doing of any unauthorised act in relation to a copyright work may result in both a civil claim for damages and criminal prosecution".