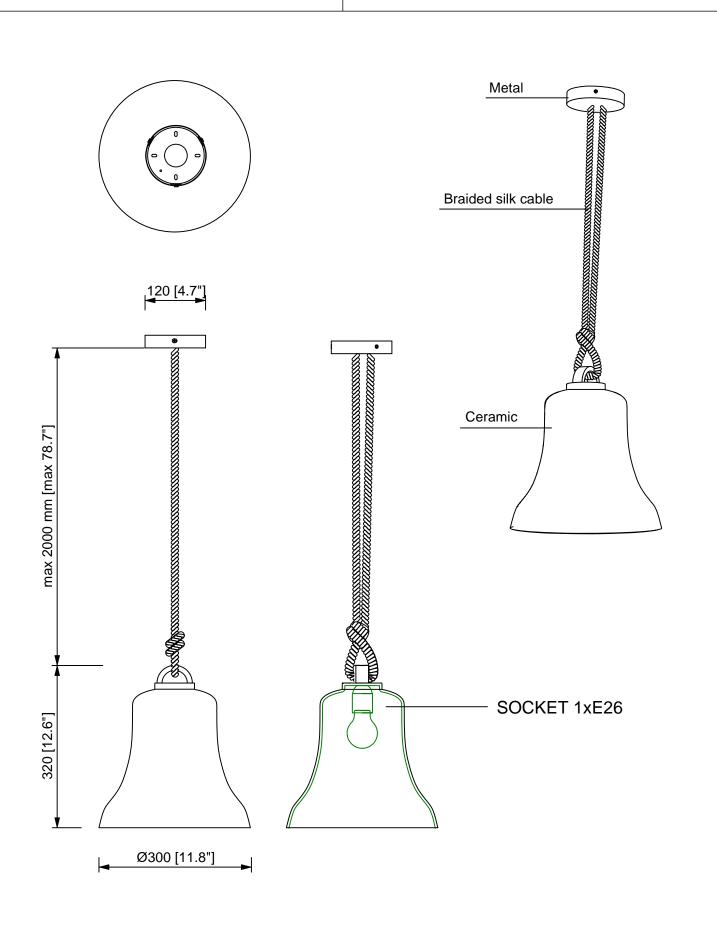

## Belle SO small - USA

LAYOUT

DRAWN BY

UPDATE 07-05-2015 REV. 00

L.U.

"Copyright and/or design rights subsist in this drawing. No part of this drawing may be reproduced in any material form (including photocopying or storing in any medium electronic means, whether or not intentionally and whether or not as part or a larger publication) without the express permission of the copyright owner, Contardi Lighting srl. Further and without prejudice to the above, this drawing and all information relating thereto is confidential, and shall not be communicated to a third party without the consent of Contardi Lighting srl. Contardi Lighting srl asserts all rights to be identified as the author of the work and otherwise.

WARNING: the doing of any unauthorised act in relation to a copyright work may result in both a civil claim for damages and criminal prosecution".