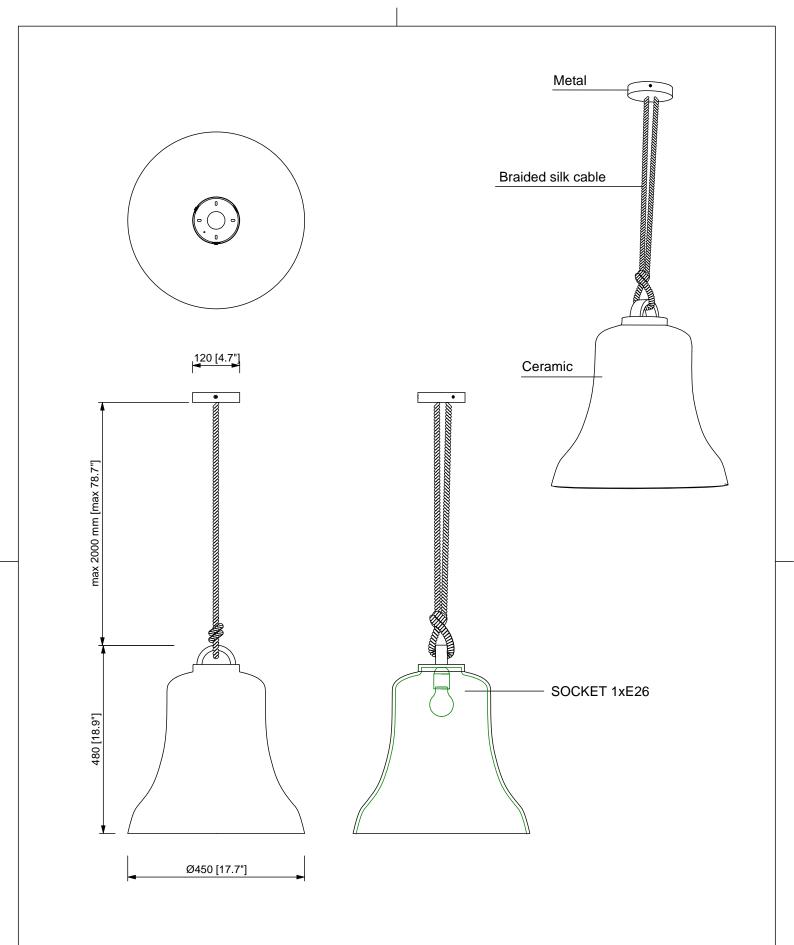

## Belle SO - USA

LAYOUT

DRAWN BY

UPDATE 07-05-2015 REV. 00

L.U.

"Copyright and/or design rights subsist in this drawing. No part of this drawing may be reproduced in any material form (including photocopying or storing in any medium electronic means, whether or not intentionally and whether or not as part or a larger publication) without the express permission of the copyright owner, Contardi Lighting srl. Further and without prejudice to the above, this drawing and all information relating thereto is confidential, and shall not be communicated to a third party without the consent of Contardi Lighting srl. Contardi Lighting srl asserts all rights to be identified as the author of the work and otherwise.

WARNING: the doing of any unauthorised act in relation to a copyright work may result in both a civil claim for damages and criminal prosecution".