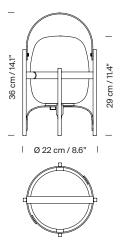

# **General description:**

Black aluminium structure. White opal polyehtylene lampshade. Switch incorporated into the luminaire with 3 intensity levels. Lithium battery. Range: 5h on high power / 12h on medium power / 24h on minimum power. Includes charger. Battery charging time: 6.5h

#### Approximate weight (unpacked):

1,4 kg / 3 lb