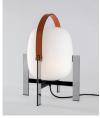

#### 

Cestita Alubat is the latest addition to the Cesta family. Robust yet lightweight, this version is ready for action indoors and out. Its aluminium structure, with a closed plastic balloon for better sealing and a rechargeable battery, is distinguished in its black and white sobriety. The three light intensities: full, standard or low, make this lamp excellent company for adventures or quiet time alike.

# **General description:**

Black aluminium structure. White opal polyehtylene lampshade. Switch incorporated into the luminaire with 3 intensity levels. Lithium battery. Range: 5h on high power / 12h on medium power / 24h on minimum power. Includes charger. Battery charging time: 6.5h