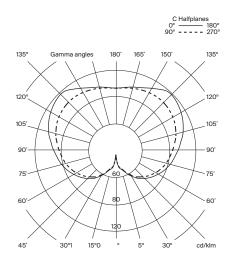

# **Technical information:**

Light source included (dimmable). LED Module

Built-in dimmable LED Rated input wattage: 2,5 W Operating voltage: 2,9 VDC Colour Temp.: 2.700 K CRI: 90 Lifetime: 40.000 h Luminous flux: 313 Im

3 light output intensities. Energy efficiency class (E.E.C): A<sup>++</sup>... A. Always use this light source.

Input voltage: 100 ~ 240 Vac. (50 Hz / 60 Hz). According to destination.

The technical information provided by Santa & Cole may be modified at any time without prior notice. We protect intellectual property, info@santacole.com / +34 938 619 100 / santacole.com