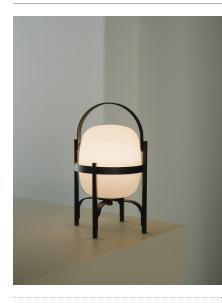

#### 

Cestita Alubat is the latest addition to the Cesta family. Robust yet lightweight, this version is ready for action indoors and out. Its aluminium structure, with a closed plastic balloon for better sealing and a rechargeable battery, is distinguished in its black and white sobriety. The three light intensities: full, standard or low, make this lamp excellent company for adventures or quiet time alike.

# **General description:**

Black aluminium structure. White opal polyehtylene lampshade. Switch incorporated into the luminaire with 3 intensity levels. Lithium battery. Range: 5h on high power / 12h on medium power / 24h on minimum power. Includes charger. Battery charging time: 6.5h