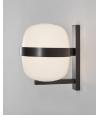

#### 

Cestita Alubat is the latest addition to the Cesta family. Robust yet lightweight, this version is ready for action indoors and out. Its aluminium structure, with a closed plastic balloon for better sealing and a rechargeable battery, is distinguished in its black and white sobriety. The three light intensities: full, standard or low, make this lamp excellent company for adventures or quiet time alike.

# **General description:**

Black aluminium structure. White opal polyehtylene lampshade. Switch incorporated into the luminaire with 3 intensity levels. Lithium battery. Range: 5h on high power / 12h on medium power / 24h on minimum power. Includes charger. Battery charging time: 6.5h