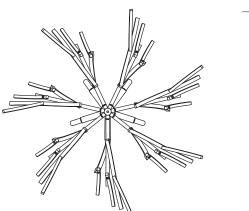

# BRANCHES CHANDELIER - SLIM 800 BRS800E5

### DIMENSIONS

DIAMETER: 88 cm / 35in HEIGHT: 46 cm / 18 in WEIGHT: 4.1 kg / 9 lbs