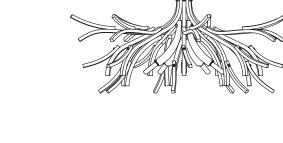

# BRANCHES CHANDELIER - SLIM 800 BRS800E5

### DIMENSIONS

DIAMETER: 88 cm / 35in HEIGHT: 46 cm / 18 in WEIGHT: 4.1 kg / 9 lbs