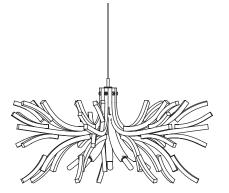

## **BRANCHES CHANDELIER - 800** BR800E5

MATERIALS:

Responsibly Sourced Hardwood Hardware

FINISHES:

A - Ash

WOB - Blackened Oak AG - Graphite Ash W - Walnut WO - White Oak WOW - Whitened Oak

HARDWARE:

BL - Black Oxide BR - Brass

SS - Stainless Steel

SPECIFICATIONS:

WATTAGE: 5 x 25W max

**VOLTAGE: 110V** LUMENS: 2000lm

ENVIRONMENT/IP/IK RATING: Indoor

BULB INFORMATION: 5x4W E12 LED Warm White CRI>80 2000lm

(included)

DIMMABLE: Dimmable

LAMPING: LED

COLOUR TEMPERATURE: Warm White 2700K

CABLE LENGTH: 183 cm (72") standard, other lengths available.

CERTIFICATIONS:

**DIMENSIONS** 

DIAMETER: 88 cm / 35 in HEIGHT: 46 cm / 18 in WEIGHT: 4.5 kg (10 lbs)