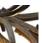

## **BRANCHES CHANDELIER - 800** BR800E5

MATERIALS:

Responsibly Sourced Hardwood Hardware

FINISHES:

A - Ash

WOB - Blackened Oak AG - Graphite Ash W - Walnut WO - White Oak WOW - Whitened Oak

HARDWARE:

BL - Black Oxide BR - Brass

LAMPING: LED

COLOUR TEMPERATURE: Warm White 2700K

CABLE LENGTH: 183 cm (72") standard, other lengths available.

CERTIFICATIONS:

**DIMENSIONS** 

DIAMETER: 88 cm / 35 in HEIGHT: 46 cm / 18 in WEIGHT: 4.5 kg (10 lbs)

## **SAMPLE FINISHES:**

WALNUT

WHITE

46 cm / 18 in

88 cm / 35 in