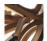

## **BRANCHES CHANDELIER - 800** BR800E5

MATERIALS:

Responsibly Sourced Hardwood Hardware

FINISHES:

A - Ash

WOB - Blackened Oak AG - Graphite Ash W - Walnut WO - White Oak WOW - Whitened Oak

HARDWARE:

BL - Black Oxide BR - Brass

SS - Stainless Steel

SPECIFICATIONS:

WATTAGE: 5 x 25W max

**VOLTAGE: 110V** LUMENS: 2000lm

ENVIRONMENT/IP/IK RATING: Indoor

BULB INFORMATION: 5x4W E12 LED Warm White CRI>80 2000lm

(included)

DIMMABLE: Dimmable

LAMPING: LED

COLOUR TEMPERATURE: Warm White 2700K

CABLE LENGTH: 183 cm (72") standard, other lengths available.

CERTIFICATIONS:

**DIMENSIONS** 

DIAMETER: 88 cm / 35 in HEIGHT: 46 cm / 18 in WEIGHT: 4.5 kg (10 lbs)

## **SAMPLE FINISHES:**

WALNUT

WHITE

46 cm / 18 in

88 cm / 35 in