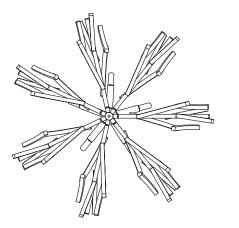

## **BRANCHES CHANDELIER - 800** BR800E5

MATERIALS:

Responsibly Sourced Hardwood Hardware

FINISHES:

A - Ash

WOB - Blackened Oak AG - Graphite Ash W - Walnut WO - White Oak WOW - Whitened Oak

HARDWARE:

BL - Black Oxide BR - Brass

SS - Stainless Steel

SPECIFICATIONS:

WATTAGE: 5 x 25W max

**VOLTAGE: 110V** LUMENS: 2000lm

ENVIRONMENT/IP/IK RATING: Indoor

BULB INFORMATION: 5x4W E12 LED Warm White CRI>80 2000lm

(included)

DIMMABLE: Dimmable

LAMPING: LED

COLOUR TEMPERATURE: Warm White 2700K

CABLE LENGTH: 183 cm (72") standard, other lengths available.

CERTIFICATIONS:

**DIMENSIONS** 

DIAMETER: 88 cm / 35 in HEIGHT: 46 cm / 18 in WEIGHT: 4.5 kg (10 lbs)