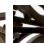

## **BRANCHES CHANDELIER - 1850** BR1850E5

MATERIALS:

Responsibly Sourced Hardwood Hardware

FINISHES:

A - Ash WOB - Blackened Oak

AG - Graphite Ash W - Walnut

WO - White Oak WOW - Whitened Oak

HARDWARE:

BL - Black Oxide

BR - Brass

SS - Stainless Steel

SPECIFICATIONS:

WATTAGE: 5 x 25W max

**VOLTAGE: 110V** LUMENS: 2000lm

ENVIRONMENT/IP/IK RATING: Indoor

BULB INFORMATION: 5x4W E12 LED Warm White CRI>80 2000lm

(included)

DIMMABLE: Dimmable

LAMPING: LED

COLOUR TEMPERATURE: Warm White 2700K

CABLE LENGTH: 183 cm (72") standard, other lengths available.

CERTIFICATIONS:

**DIMENSIONS** 

DIAMETER: 185 cm / 73 in HEIGHT: 75 cm / 30 in WEIGHT: 10.5 kg / 23 lbs