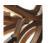

## **BRANCHES CHANDELIER - 1850** BR1850E5

MATERIALS:

Responsibly Sourced Hardwood Hardware

FINISHES:

A - Ash WOB - Blackened Oak

AG - Graphite Ash W - Walnut

WO - White Oak WOW - Whitened Oak

HARDWARE:

BL - Black Oxide

BR - Brass

SS - Stainless Steel

SPECIFICATIONS:

WATTAGE: 5 x 25W max

**VOLTAGE: 110V** LUMENS: 2000lm

ENVIRONMENT/IP/IK RATING: Indoor

BULB INFORMATION: 5x4W E12 LED Warm White CRI>80 2000lm

(included)

DIMMABLE: Dimmable

LAMPING: LED

COLOUR TEMPERATURE: Warm White 2700K

CABLE LENGTH: 183 cm (72") standard, other lengths available.

CERTIFICATIONS:

**DIMENSIONS** 

DIAMETER: 185 cm / 73 in HEIGHT: 75 cm / 30 in WEIGHT: 10.5 kg / 23 lbs