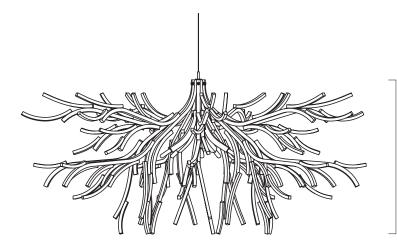

## **BRANCHES CHANDELIER - 1850** BR1850E5

MATERIALS:

Responsibly Sourced Hardwood Hardware

FINISHES:

A - Ash WOB - Blackened Oak

AG - Graphite Ash W - Walnut

WO - White Oak WOW - Whitened Oak

HARDWARE:

(included)

DIMMABLE: Dimmable

LAMPING: LED

COLOUR TEMPERATURE: Warm White 2700K

CABLE LENGTH: 183 cm (72") standard, other lengths available.

CERTIFICATIONS:

**DIMENSIONS** 

DIAMETER: 185 cm / 73 in HEIGHT: 75 cm / 30 in WEIGHT: 10.5 kg / 23 lbs

## **SAMPLE FINISHES:**

WALNUT

WHITE

75 cm / 30 in

185 cm / 73 in